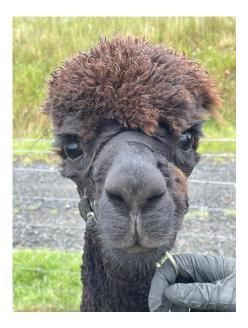

Fellside Eclipse Price: \$1,050.00 (excl VAT) Sire: Fellside Loki Dam: Old Felton Galaxy Type: Female Breed Type: Huacaya Colour: Black Date of Birth: June 10 2024

Fellside Loki
(White)

Fellside Eclipse Black - Huacaya

## **Description:**

Eclipse is a well grown female who is correct in her conformation. She has good substance of bone, correct proportions and is in excellent body condition. Her fleece is bright and is uniform. As with all our animals Eclipse comes with a full backup service and ongoing advice to new owners with hands-on support if needed. Vets certificates available on request. Discount available for multiple purchases.