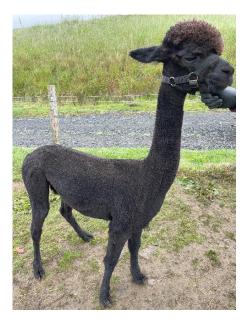

Fellside Eclipse Price: \$1,050.00 (excl VAT) Sire: Fellside Loki Dam: Old Felton Galaxy Type: Female Breed Type: Huacaya Colour: Black Date of Birth: June 10 2024

Fellside Loki
(White)

Fellside Eclipse Black - Huacaya

## **Description:**

Eclipse is a well grown female who is correct in her conformation. She has good substance of bone, correct proportions and is in excellent body condition. Her fleece is bright and is uniform. As with all our animals Eclipse comes with a full backup service and ongoing advice to new owners with hands-on support if needed. Vets certificates available on request. Discount available for multiple purchases.