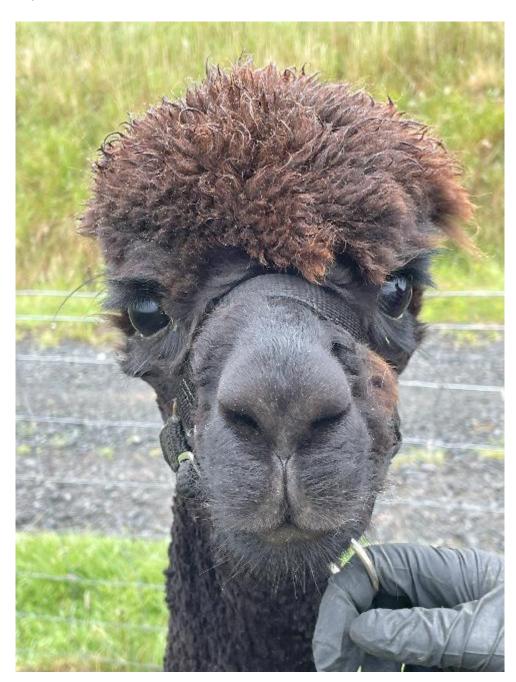

Fellside Eclipse

**Price:** €1,050.00 (excl VAT)

Sire: Fellside Loki

Dam: Old Felton Galaxy

Type: Female

**Breed Type:** Huacaya

Colour: Black

Date of Birth: 10th June 2024

## **Description:**

Eclipse is a well grown female who is correct in her conformation. She has good substance of bone, correct proportions and is in excellent body condition. Her fleece is bright and is uniform. As with all our animals Eclipse comes with a full backup service and ongoing advice to new owners with hands-on support if needed. Vets certificates available on request. Discount available for multiple purchases.