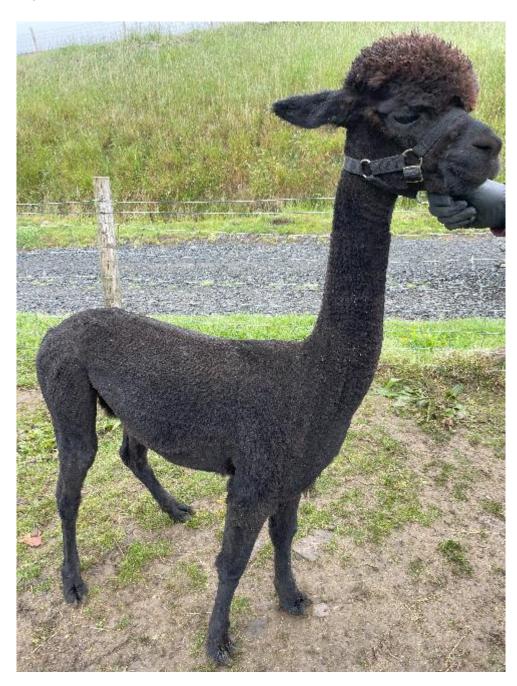

Fellside Eclipse

**Price:** €1,050.00 (excl VAT)

Sire: Fellside Loki

Dam: Old Felton Galaxy

Type: Female

**Breed Type:** Huacaya

Colour: Black

Date of Birth: 10th June 2024

## **Description:**

Eclipse is a well grown female who is correct in her conformation. She has good substance of bone, correct proportions and is in excellent body condition. Her fleece is bright and is uniform. As with all our animals Eclipse comes with a full backup service and ongoing advice to new owners with hands-on support if needed. Vets certificates available on request. Discount available for multiple purchases.