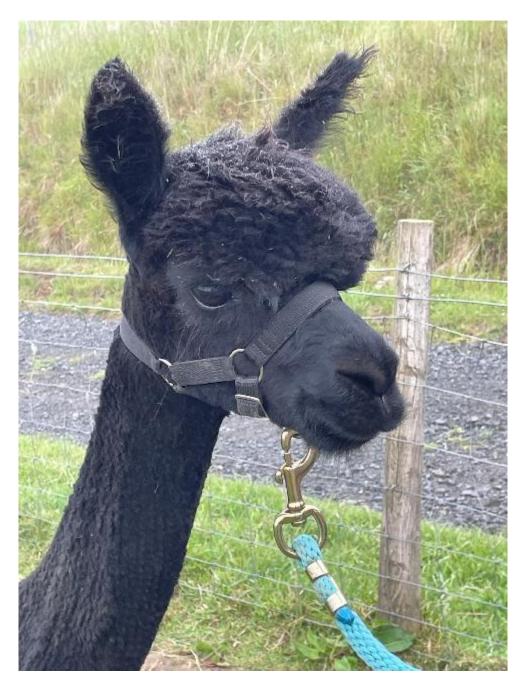

Fellside Gemini Price: £1,050.00 (excl VAT) Sire: Kingwell Bolero Dam: Kellie Freda Type: Female Breed Type: Huacaya Colour: Black Date of Birth: 9th June 2022

> Kingwell Bolero (Black)

Fellside Gemini Black - Huacaya

## **Description:**

Gemini is a well grown female who is correct in her conformation. She has good substance of bone, correct proportions and is in excellent body condition. Her fleece is bright and is uniform. As with all our animals Gemini comes with a full backup service and ongoing advice to new owners with hands-on support if needed. Vets certificates available on request. Discount available for multiple purchases.