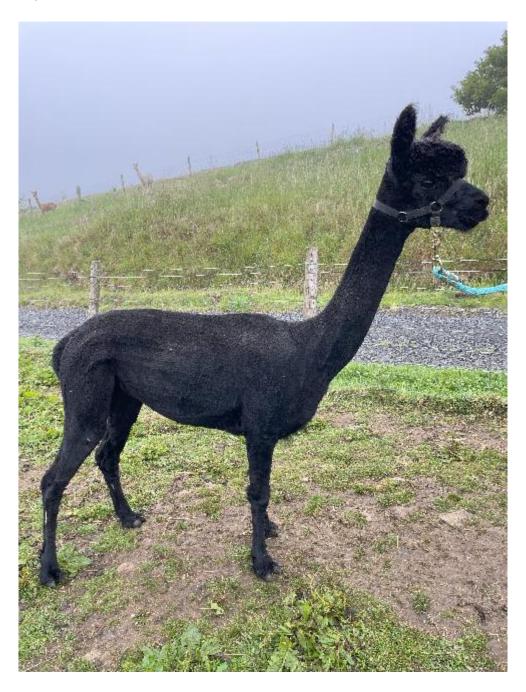

Fellside Gemini Price: £1,050.00 (excl VAT) Sire: Kingwell Bolero Dam: Kellie Freda Type: Female Breed Type: Huacaya Colour: Black Date of Birth: 9th June 2022

> Kingwell Bolero (Black)

Fellside Gemini Black - Huacaya

## **Description:**

Gemini is a well grown female who is correct in her conformation. She has good substance of bone, correct proportions and is in excellent body condition. Her fleece is bright and is uniform. As with all our animals Gemini comes with a full backup service and ongoing advice to new owners with hands-on support if needed. Vets certificates available on request. Discount available for multiple purchases.