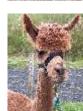

Fellside Lyra

Price: N/A (SOLD)

Sire: Kingwell Bolero

Dam: Kellie Santa Rosa

Type: Female

**Breed Type:** Huacaya **Colour:** Medium Fawn

Date of Birth: 14th June 2022

## **Description:**

Lyra is a well grown female who is correct in her conformation. She has good substance of bone, correct proportions and is in excellent body condition. Her fleece is bright and is uniform in micron across the prime area of her blanket. As with all our animals Lyra comes with a full backup service and ongoing advice to new owners with hands-on support if needed. Vets certificates available on request. Discount available for multiple purchases.