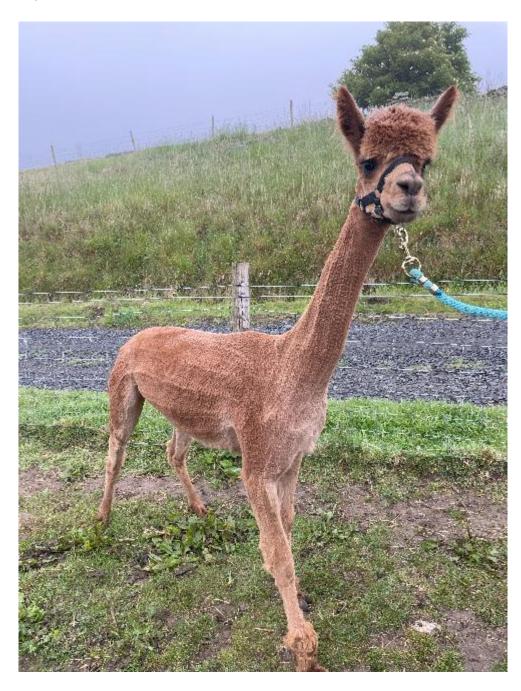

Fellside Lyra

Price: N/A (SOLD)

Sire: Kingwell Bolero

Dam: Kellie Santa Rosa

Type: Female

**Breed Type:** Huacaya **Colour:** Medium Fawn

Date of Birth: 14th June 2022

## **Description:**

Lyra is a well grown female who is correct in her conformation. She has good substance of bone, correct proportions and is in excellent body condition. Her fleece is bright and is uniform in micron across the prime area of her blanket. As with all our animals Lyra comes with a full backup service and ongoing advice to new owners with hands-on support if needed. Vets certificates available on request. Discount available for multiple purchases.