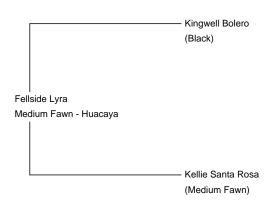

Fellside Lyra

Price: N/A (SOLD)

Sire: Kingwell Bolero

Dam: Kellie Santa Rosa

Type: Female

**Breed Type:** Huacaya **Colour:** Medium Fawn

Date of Birth: 14th June 2022