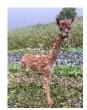

Fellside Lyra

Price: N/A (SOLD)

Sire: Kingwell Bolero

Dam: Kellie Santa Rosa

Type: Female

**Breed Type:** Huacaya **Colour:** Medium Fawn

Date of Birth: 14th June 2022

## **Description:**

Lyra is a well grown female who is correct in her conformation. She has good substance of bone, correct proportions and is in excellent body condition. Her fleece is bright and is uniform in micron across the prime area of her blanket. As with all our animals Lyra comes with a full backup service and ongoing advice to new owners with hands-on support if needed. Vets certificates available on request. Discount available for multiple purchases.