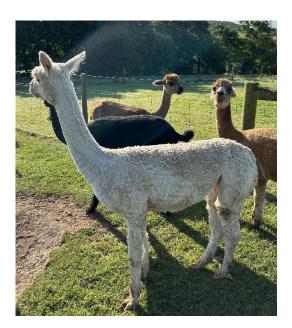

## Beschreibung:

Sally is a lovely calm girl who isn't any trouble, She is a well grown girl, nice conformation and lustre to her fleece. Ready for mating.

/Users/hjlester/Desktop/IMG\_7668.jpeg