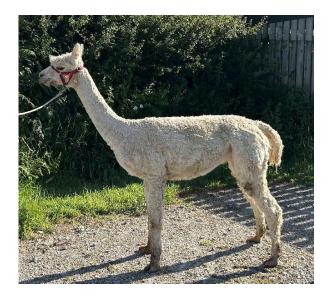

## Beschreibung:

Sally is a lovely calm girl who isn't any trouble, She is a well grown girl, nice conformation and lustre to her fleece. Ready for mating.

/Users/hjlester/Desktop/IMG\_7668.jpeg

## /Users/hjlester/Desktop/IMG\_7661.jpeg