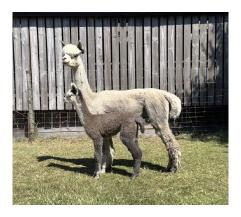

## **Description:**

Inca Grey Nala is a stunning looking medium grey female who is balanced and well covered in fleece. She not only had great presence but she also has a very dense and fine fleece that is uniform in colour and micron with a deep crimp to the bright staples.

Her grey female cria at foot is very stylish and high quality and Inca Grey Nala will be made pregnant again from our new up and coming black EEaa sire Inca Palladium.

This halter trained breeding female comes with all our normal guarantees including live cria, full veterinary health check and our long term advice and support.

Sire of Cria at Foot: Inca No Strings (Black)

Cria at Foot: A stunning medium grey female cria at foot sired by our champion sire Inca No Strings.

Balanaced in her frame and with a very dense and fine fleece.