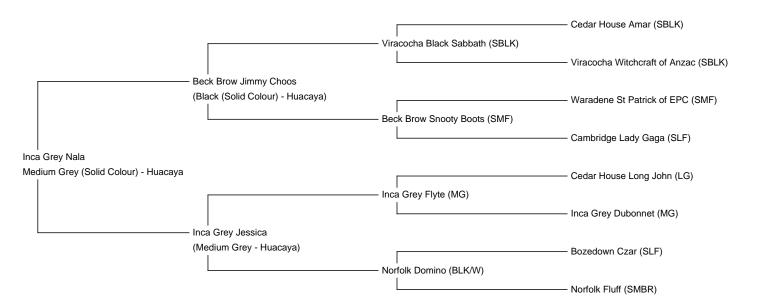

Sire: Beck Brow Jimmy Choos

Dam: Inca Grey Jessica

**Inca Grey Nala** 

**Type:** Pregnant Female (Pregnant)

**Breed Type:** Huacaya

Colour: Medium Grey (Solid Colour)

Registered With: British Alpaca Society - UKBAS 37277

**Price:** £6,500.00 (excl VAT) with female cria at foot

**Blood Lineage:** UK and Australian Bloodlines

Date of Birth: 27th July 2019

Fleece: (5th)

22.99μ SD 4.98μ % Over 30 Microns(μ) 8.20% SF 22.50μ Staple Length 76 mm Yield 3.90 Kg/Year

Sire of Cria at Foot: Inca No Strings (Black)

Cria at Foot: A stunning medium grey female cria at foot sired by our champion sire Inca No Strings.

Balanaced in her frame and with a very dense and fine fleece.