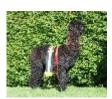

## **Description:**

Inca Grey Nala is a stunning looking medium grey female who is balanced and well covered in fleece. She not only had great presence but she also has a very dense and fine fleece that is uniform in colour and micron with a deep crimp to the bright staples.

Her grey female cria at foot is very stylish and high quality and Inca Grey Nala will be made pregnant again from our new up and coming black EEaa sire Inca Palladium.

This halter trained breeding female comes with all our normal guarantees including live cria, full veterinary health check and our long term advice and support.