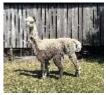

## **Description:**

Inca Grey Nala is a stunning looking medium grey female who is balanced and well covered in fleece. She not only had great presence but she also has a very dense and fine fleece that is uniform in colour and micron with a deep crimp to the bright staples.

Her grey female cria at foot is very stylish and high quality and Inca Grey Nala will be made pregnant again from our new up and coming black EEaa sire Inca Palladium.

This halter trained breeding female comes with all our normal guarantees including live cria, full veterinary health check and our long term advice and support.