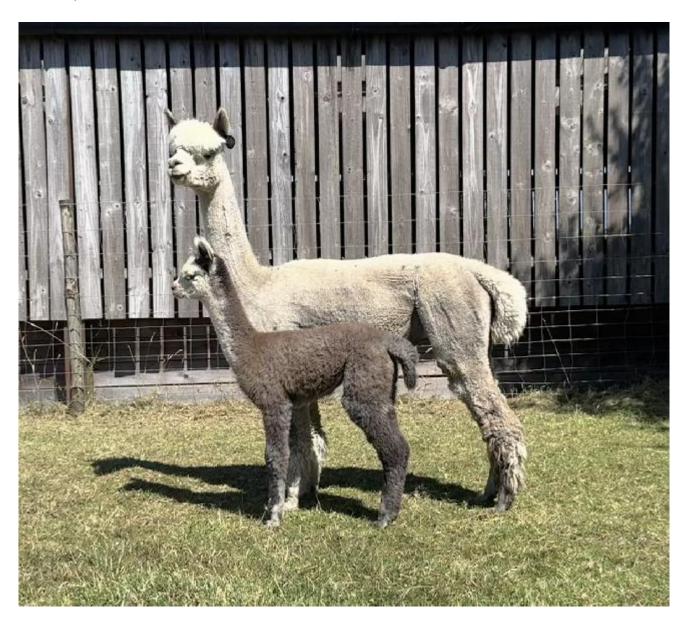

## **Description:**

Inca Grey Nala is a stunning looking medium grey female who is balanced and well covered in fleece. She not only had great presence but she also has a very dense and fine fleece that is uniform in colour and micron with a deep crimp to the bright staples.

Her grey female cria at foot is very stylish and high quality and Inca Grey Nala will be made pregnant again from our new up and coming black EEaa sire Inca Palladium.

This halter trained breeding female comes with all our normal guarantees including live cria, full veterinary health check and our long term advice and support.

Sire of Cria at Foot: Inca No Strings (Black)

Cria at Foot: A stunning medium grey female cria at foot sired by our champion sire Inca No Strings.

Balanaced in her frame and with a very dense and fine fleece.

Date of Birth of Cria at Foot: 16th June 2025

Current Age of Cria at Foot: 9 Weeks

Inca Grey Nala and female cria at foot