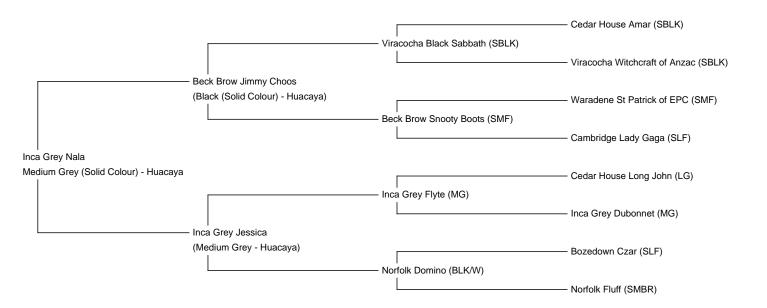

Sire: Beck Brow Jimmy Choos

Dam: Inca Grey Jessica

**Inca Grey Nala** 

**Type:** Pregnant Female (Pregnant)

**Breed Type:** Huacaya

Colour: Medium Grey (Solid Colour)

Registered With: British Alpaca Society - UKBAS 37277

**Price:** £6,500.00 (excl VAT) with female cria at foot

**Blood Lineage:** UK and Australian Bloodlines

Date of Birth: 27th July 2019

Fleece: (5th)

22.99μ SD 4.98μ % Over 30 Microns(μ) 8.20% SF 22.50μ Staple Length 76 mm Yield 3.90 Kg/Year

## **Description:**

Inca Grey Nala is a stunning looking medium grey female who is balanced and well covered in fleece. She not only had great presence but she also has a very dense and fine fleece that is uniform in colour and micron with a deep crimp to the bright staples.

Her grey female cria at foot is very stylish and high quality and Inca Grey Nala will be made pregnant again from our new up and coming black EEaa sire Inca Palladium.

This halter trained breeding female comes with all our normal guarantees including live cria, full veterinary health check and our long term advice and support.

Sire of Cria at Foot: Inca No Strings (Black)

Cria at Foot: A stunning medium grey female cria at foot sired by our champion sire Inca No Strings.

Balanaced in her frame and with a very dense and fine fleece.