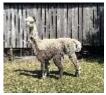

## **Description:**

Inca Grey Nala is a stunning looking medium grey female who is balanced and well covered in fleece. She not only had great presence but she also has a very dense and fine fleece that is uniform in colour and micron with a deep crimp to the bright staples.

## Inca Grey Nala