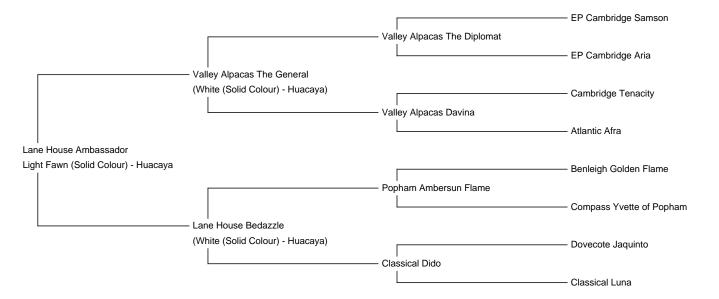

Lane House Ambassador

**Price:** £2,000.00 (excl VAT)

Sire: Valley Alpacas The General

Dam: Lane House Bedazzle

**Type:** Stud Male (Proven Stud)

Breed Type: Huacaya

Colour: Light Fawn (Solid Colour)

Registered With: BAS

DOB: 13/07/2019

Sire: The General

Dam: Lane House Bedazzle

Fleece stats -

1st -

Micron: 15.3 SD 3.1 CV 20.6 CF 100% CRV 63.7

2nd -

Micron: 16.2 SD 3.3 CV 20.5 CF 100%

4th -

Micron: 18.9 SD 4.5 CV 23.8 CF 98.5%

Home is more important than price for this special male.

Please message for more details. 😊