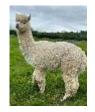

Lane House Ambassador

**Price:** £2,000.00 (excl VAT)

Sire: Valley Alpacas The General

Dam: Lane House Bedazzle

**Type:** Stud Male (Proven Stud)

Breed Type: Huacaya

Colour: Light Fawn (Solid Colour)

Registered With: BAS

## **Description:**

Lane House Ambassador 🌟

Light Fawn Proven Herdsire

Highly reduced due to herd reduction sale! 50% OFF NOW ONLY £2000 plus vat!

We are releasing this special male due to having 2 of his brothers on our stud row, which means he isn't getting the work he truly deserves!