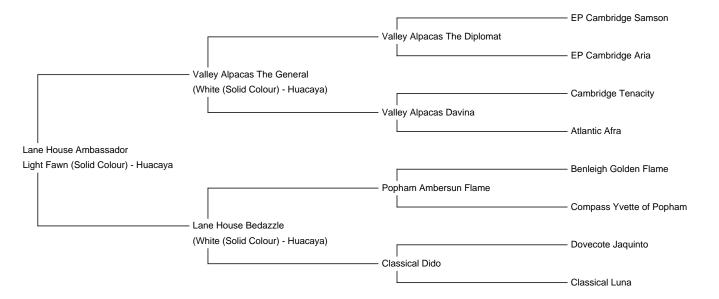

Lane House Ambassador

**Price:** £2,000.00 (excl VAT)

Sire: Valley Alpacas The General

Dam: Lane House Bedazzle

**Type:** Stud Male (Proven Stud)

Breed Type: Huacaya

Colour: Light Fawn (Solid Colour)

Registered With: BAS

DOB: 13/07/2019

Sire: The General

Dam: Lane House Bedazzle

Fleece stats -

1st -

Micron: 15.3 SD 3.1 CV 20.6 CF 100% CRV 63.7

2nd -

Micron: 16.2 SD 3.3 CV 20.5 CF 100%