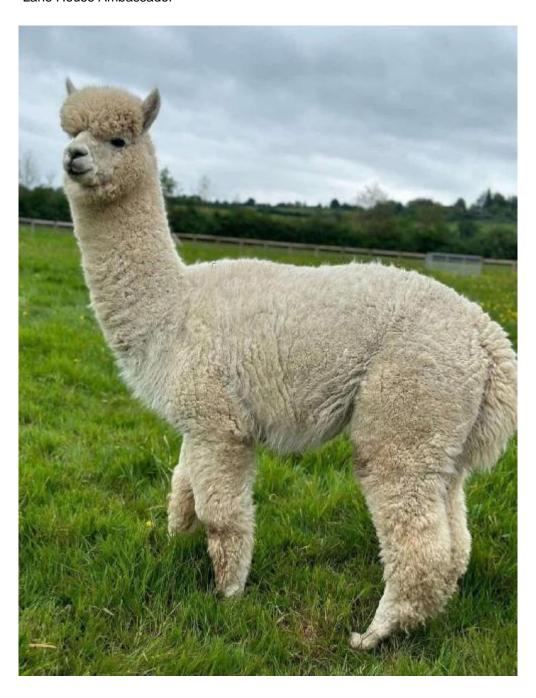

Lane House Ambassador

**Price:** £2,000.00 (excl VAT)

Sire: Valley Alpacas The General

Dam: Lane House Bedazzle

**Type:** Stud Male (Proven Stud)

Breed Type: Huacaya

Colour: Light Fawn (Solid Colour)

Registered With: BAS

## **Description:**

Lane House Ambassador 🌟

Light Fawn Proven Herdsire

Highly reduced due to herd reduction sale! 50% OFF NOW ONLY £2000 plus vat!

We are releasing this special male due to having 2 of his brothers on our stud row, which means he isn't getting the work he truly deserves!