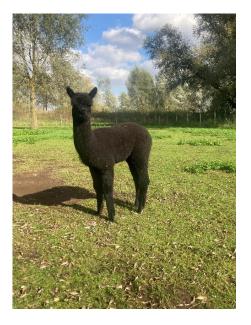

**Queenholme Ophelia** 

**Price:** £1,000.00 Sales tax is included in this price.

Sire: Froyz Ottis

Dam: Woodbine Iowa

Type: Female

Breed Type: Huacaya

Colour: True Black (Solid Colour)

Registered With: British Alpaca Society

## **Description:**

Ophelia is an eye catching young female with excellent conformation and a fine and bright fleece in solid black.

Ophelia is easy to handle but due to lack of time, she has not been halter trained.