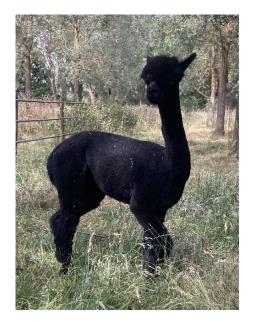

**Queenholme Ophelia** 

**Price:** £1,000.00 Sales tax is included in this price.

Sire: Froyz Ottis

Dam: Woodbine Iowa

Type: Female

Breed Type: Huacaya

Colour: True Black (Solid Colour)

Registered With: British Alpaca Society

## **Description:**

Ophelia is an eye catching young female with excellent conformation and a fine and bright fleece in solid black.

Ophelia is easy to handle but due to lack of time, she has not been halter trained.