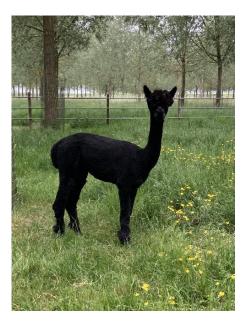

**Queenholme Ophelia** 

**Price:** £1,000.00 Sales tax is included in this price.

Sire: Froyz Ottis

Dam: Woodbine Iowa

Type: Female

Breed Type: Huacaya

Colour: True Black (Solid Colour)

Registered With: British Alpaca Society

## **Description:**

Ophelia is an eye catching young female with excellent conformation and a fine and bright fleece in solid black.

Ophelia is easy to handle but due to lack of time, she has not been halter trained.