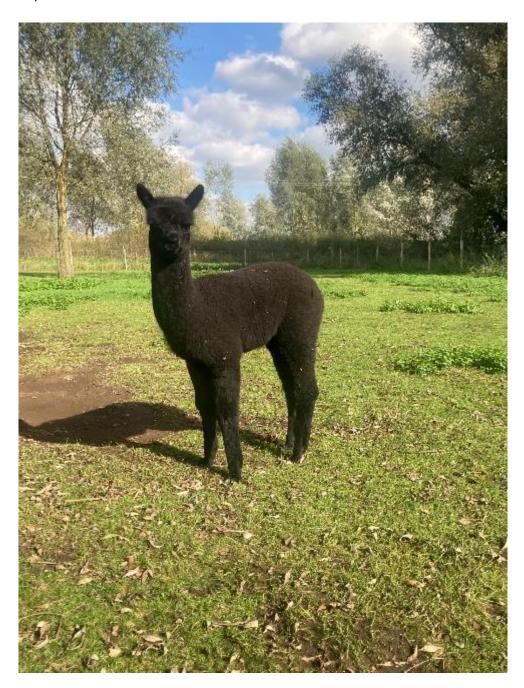

**Queenholme Ophelia** 

**Price:** £1,000.00 Sales tax is included in this price.

Sire: Froyz Ottis

Dam: Woodbine Iowa

Type: Female

Breed Type: Huacaya

Colour: True Black (Solid Colour)

Registered With: British Alpaca Society

Date of Birth: 10th July 2024

## **Description:**

Ophelia is an eye catching young female with excellent conformation and a fine and bright fleece in solid black.

Ophelia is easy to handle but due to lack of time, she has not been halter trained.