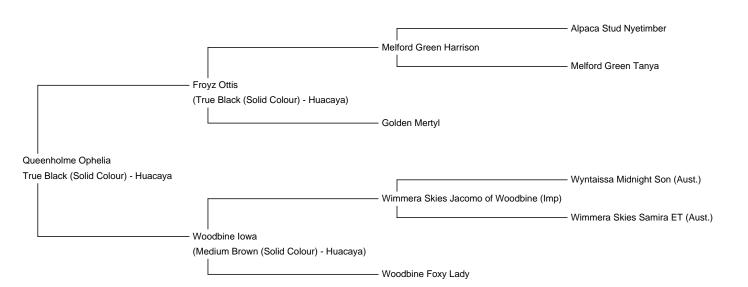

**Queenholme Ophelia** 

**Price:** £1,000.00 Sales tax is included in this price.

Sire: Froyz Ottis

Dam: Woodbine Iowa

Type: Female

Breed Type: Huacaya

Colour: True Black (Solid Colour)

Registered With: British Alpaca Society