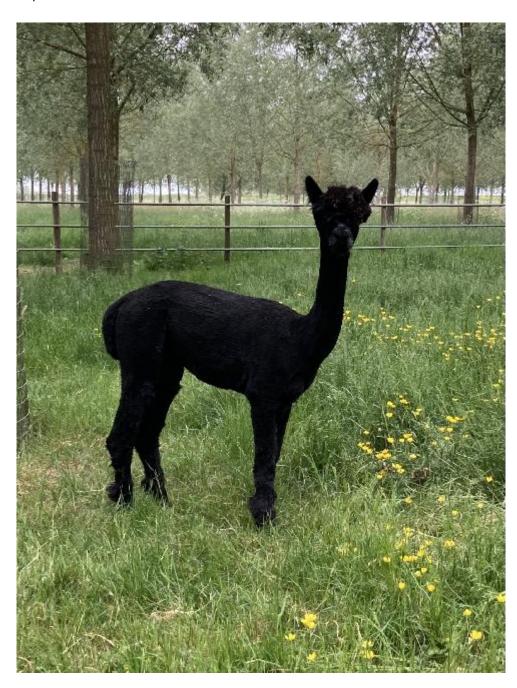

**Queenholme Ophelia** 

**Price:** £1,000.00 Sales tax is included in this price.

Sire: Froyz Ottis

Dam: Woodbine Iowa

Type: Female

Breed Type: Huacaya

Colour: True Black (Solid Colour)

Registered With: British Alpaca Society

## **Description:**

Ophelia is an eye catching young female with excellent conformation and a fine and bright fleece in solid black.

Ophelia is easy to handle but due to lack of time, she has not been halter trained.