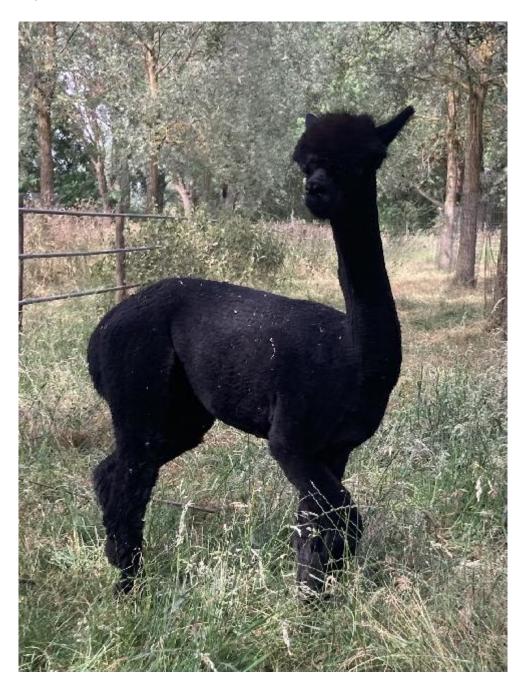

**Queenholme Ophelia** 

**Price:** £1,000.00 Sales tax is included in this price.

Sire: Froyz Ottis

Dam: Woodbine Iowa

Type: Female

Breed Type: Huacaya

Colour: True Black (Solid Colour)

Registered With: British Alpaca Society

Date of Birth: 10th July 2024

## **Description:**

Ophelia is an eye catching young female with excellent conformation and a fine and bright fleece in solid black.

Ophelia is easy to handle but due to lack of time, she has not been halter trained.