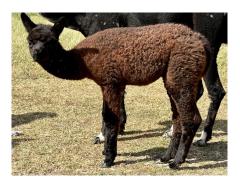

Maleficent is offered with her black female cria at foot.

Sire of Cria at Foot: Limestone Aztec (Appaloosa) Date of Birth of Cria at Foot: 10th May 2025 Current Age of Cria at Foot: 14 Weeks and 2 Days

June 2025

Alpaca Photo 2

2025 female cria