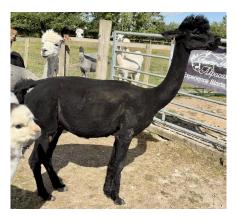

## **Description:**

Maleficent is one of our core breeding females. She has been very successful in producing both black and silver grey. She tends to get pregnant first time and is a wonderful dam with loads of milk.