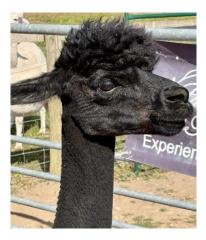

Maleficent is offered with her black female cria at foot.

Sire of Cria at Foot: Limestone Aztec (Appaloosa) Date of Birth of Cria at Foot: 10th May 2025 Current Age of Cria at Foot: 14 Weeks and 2 Days

June 2025

Alpaca Photo 2

2025 female cria