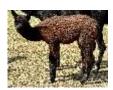

Maleficent is offered with her black female cria at foot.

Number of Crias bred from female: 6

Sire of Cria at Foot: Limestone Aztec (Appaloosa)

Date of Birth of Cria at Foot: 10th May 2025

Current Age of Cria at Foot: 14 Weeks and 2 Days

June 2025