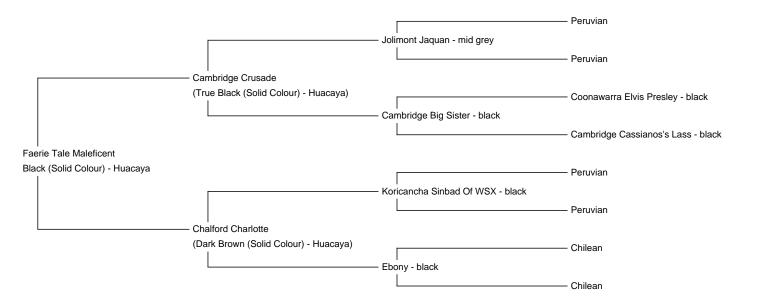

Evroley

**Price:** N/A with female cria at foot (SOLD)

**Sire:** Cambridge Crusade **Dam:** Chalford Charlotte

**Type:** Pregnant Female (Pregnant)

Breed Type: Huacaya

Colour: Black (Solid Colour)

Registered With: Fully registered with BAS UKBAS28192