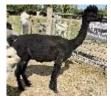

## **Description:**

Maleficent is one of our core breeding females. She has been very successful in producing both black and silver grey. She tends to get pregnant first time and is a wonderful dam with loads of milk.

Maleficent is offered with her black female cria at foot.