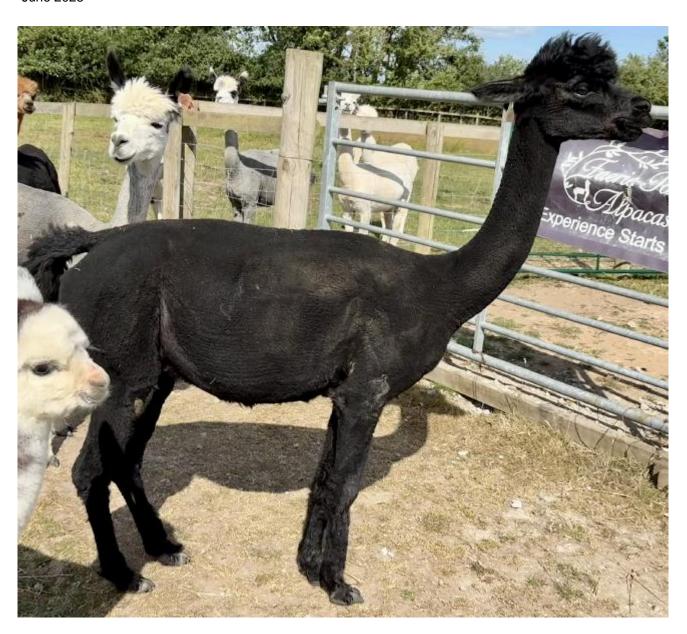

## **Description:**

Maleficent is one of our core breeding females. She has been very successful in producing both black and silver grey. She tends to get pregnant first time and is a wonderful dam with loads of milk.

Maleficent is offered with her black female cria at foot.

Number of Crias bred from female: 6

Sire of Cria at Foot: Limestone Aztec (Appaloosa)

Date of Birth of Cria at Foot: 10th May 2025

Current Age of Cria at Foot: 14 Weeks and 2 Days

June 2025