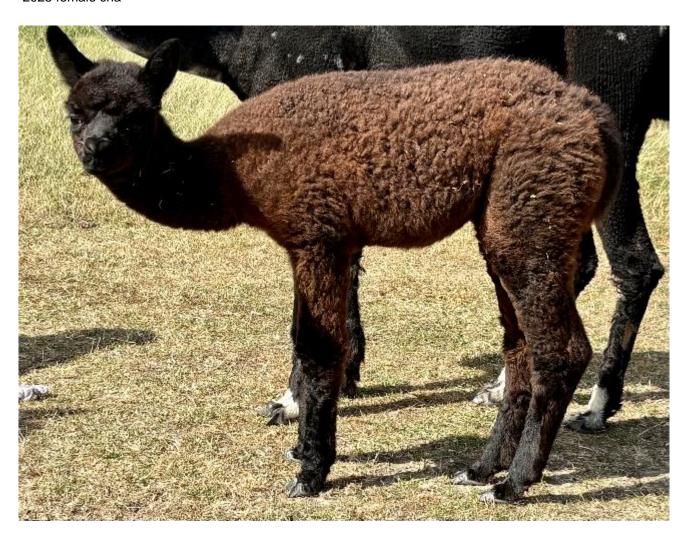

Maleficent is offered with her black female cria at foot.

Number of Crias bred from female: 6

Sire of Cria at Foot: Limestone Aztec (Appaloosa)

Date of Birth of Cria at Foot: 10th May 2025

Current Age of Cria at Foot: 14 Weeks and 2 Days

June 2025