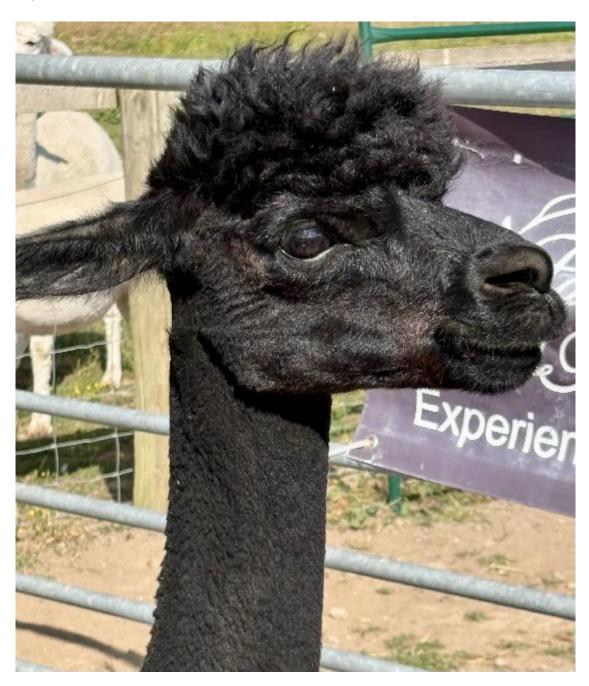

## **Description:**

Maleficent is one of our core breeding females. She has been very successful in producing both black and silver grey. She tends to get pregnant first time and is a wonderful dam with loads of milk.