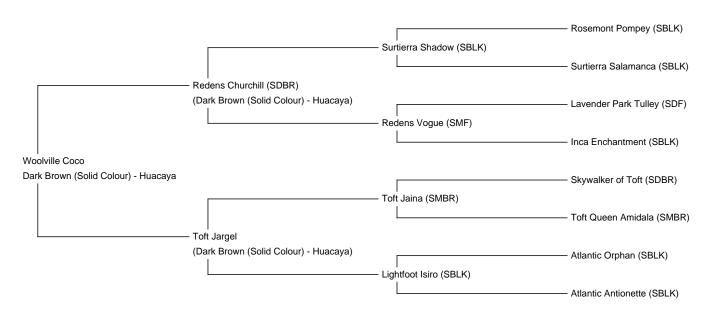

## Fleece: (2nd)

17.62µ SD 4.38µ % Over 30 Microns(µ) 0.40% SF 17.80µ Staple Length 82 mm Yield 2.12 Kg/Year

(taken on 10th March 2025 at 1 Year and 8 Months of age)

## Fibre Testing Authority: Alpakotela Lab

## **Description:**

Woolville Coco is a very striking young female who has great style and presence. She is well covered in a fleece that is dense, very fine, bright and extremely soft handling.

She has been bred to our supreme champion sire Inca Replay and with her depth of quality breeding and this breeding, she is a really affordable female for those wanting high quality for an affordable price.

This halter trained breeding female comes with all our normal guarantees including live cria, full veterinary health check and our long term advice and support.

Available for dome