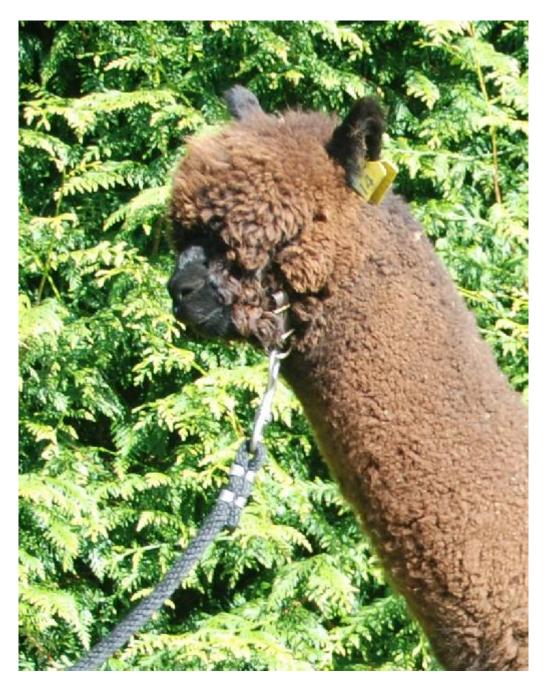

## **Description:**

Woolville Coco is a very striking young female who has great style and presence. She is well covered in a fleece that is dense, very fine, bright and extremely soft handling.

She has been bred to our supreme champion sire Inca Replay and with her depth of quality breeding and this breeding, she is a really affordable female for those wanting high quality for an affordable price.