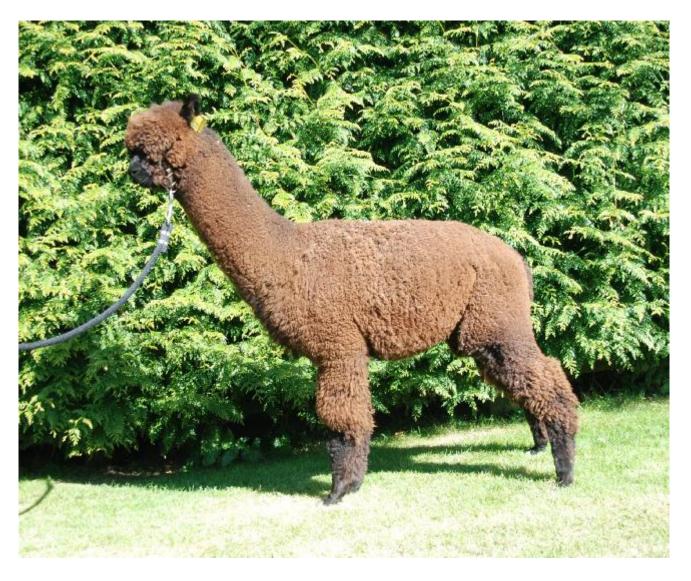

## **Description:**

Woolville Coco is a very striking young female who has great style and presence. She is well covered in a fleece that is dense, very fine, bright and extremely soft handling.

She has been bred to our supreme champion sire Inca Replay and with her depth of quality breeding and this breeding, she is a really affordable female for those wanting high quality for an affordable price.