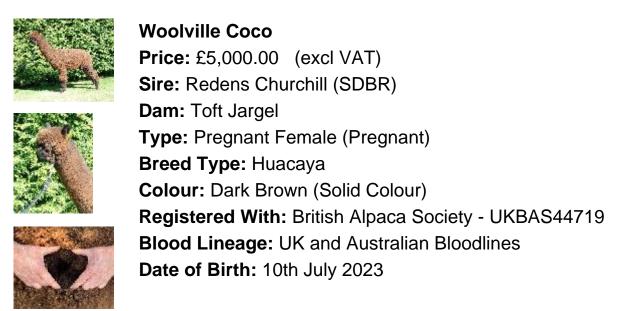

## **Description:**

Woolville Coco is a very striking young female who has great style and presence. She is well covered in a fleece that is dense, very fine, bright and extremely soft handling.

She has been bred to our supreme champion sire Inca Replay and with her depth of quality breeding and this breeding, she is a really affordable female for those wanting high quality for an affordable price.