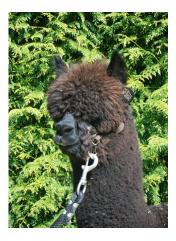

## **Description:**

Inca Shiraz is a well grown female who has great style and presence. She is well balanced and correct in all aspects of her conformation.

Her fleece is very bright, uniform in colour and soft handling. She also exhibits good density adding to an above average cutting weight.

## Inca Shiraz

Inca Shiraz

Inca Shiraz