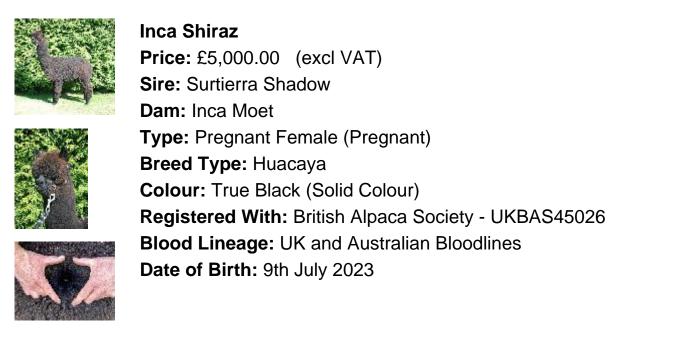

## **Description:**

Inca Shiraz is a well grown female who has great style and presence. She is well balanced and correct in all aspects of her conformation.

Her fleece is very bright, uniform in colour and soft handling. She also exhibits good density adding to an above average cutting weight.

She is mated to our champion true black sire Inca Palladium which should result in a cria with improved fineness and add to the dam's stature.

This halter trained breeding female comes with all our normal guarantees including live cria, full veterinary health check and our long term advice and support.