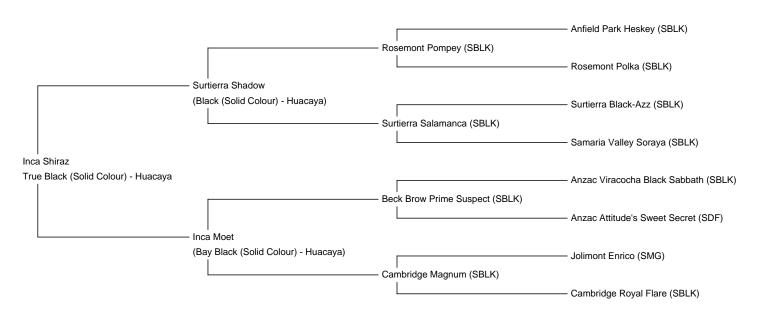

## Fleece: (2nd)

22.36µ SD 5.29µ % Over 30 Microns(µ) 8.00% SF 22.30µ Staple Length 100 mm Yield 2.54 Kg/Year

(taken on 10th March 2025 at 1 Year and 8 Months of age)

## Fibre Testing Authority: Alpakotela Lab

## **Description:**

Inca Shiraz is a well grown female who has great style and presence. She is well balanced and correct in all aspects of her conformation.

Her fleece is very bright, uniform in colour and soft handling. She also exhibits good density adding to an above average cutting weight.

She is mated to our champion true black sire Inca Palladium which should result in a cria with improved fineness and add to the dam's stature.

This halter trained breeding female comes with all our normal guarantees including live cria, full veterinary health check and our long term