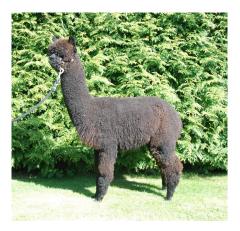

## **Description:**

Inca Shiraz is a well grown female who has great style and presence. She is well balanced and correct in all aspects of her conformation.

Her fleece is very bright, uniform in colour and soft handling. She also exhibits good density adding to an above average cutting weight.

She is mated to our champion true black sire Inca Palladium which should result in a cria with improved fineness and add to the dam's stature.

This halter trained breeding female comes with all our normal guarantees including live cria, full veterinary health check and our long term advice and support.