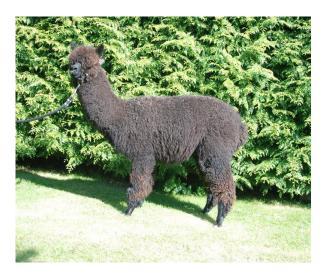

## **Description:**

Inca Sofia is a lovely natured female who has a great head type and is conformationally correct.

She is a long stapled female with a bright soft handling fleece that is uniform in colour.

With her mating to the solid framed male Inca Lewesdon, we expect her cria to have high density and fineness on a great frame.

This halter trained breeding female comes with all our normal guarantees including live cria, full veterinary health check and our long term advice and support.