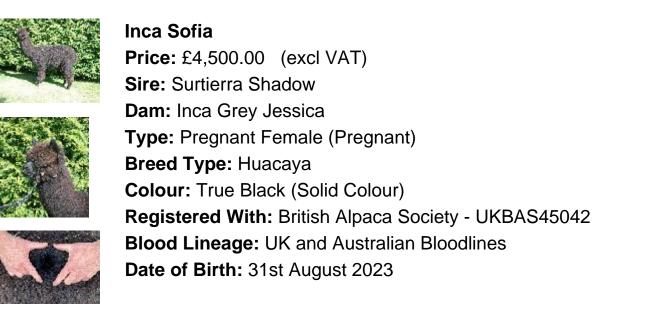

## **Description:**

Inca Sofia is a lovely natured female who has a great head type and is conformationally correct.

She is a long stapled female with a bright soft handling fleece that is uniform in colour.

With her mating to the solid framed male Inca Lewesdon, we expect her cria to have high density and fineness on a great frame.

This halter trained breeding female comes with all our normal guarantees including live cria, full veterinary health check and our long term advice and support.