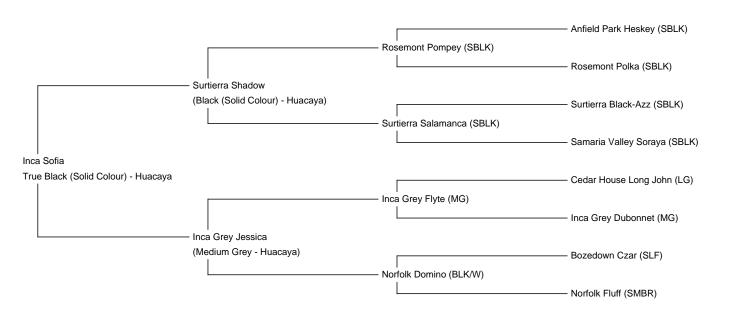

## Fleece: (2nd)

20.48µ SD 4.38µ % Over 30 Microns(µ) 3.00% SF 20.00µ Staple Length 110 mm Yield 2.32 Kg/Year

(taken on 10th March 2025 at 1 Year and 7 Months of age)

## Fibre Testing Authority: Alpakotela Lab

## **Description:**

Inca Sofia is a lovely natured female who has a great head type and is conformationally correct.

She is a long stapled female with a bright soft handling fleece that is uniform in colour.

With her mating to the solid framed male Inca Lewesdon, we expect her cria to have high density and fineness on a great frame.

This halter trained breeding female comes with all our normal guarantees including live cria, full veterinary health check and our long term advice and support.

Available for domestic purchase and also export to the EU, Norway, Switzerland, Ind