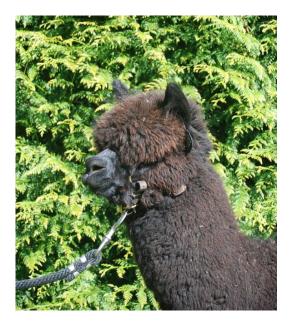

## **Description:**

Inca Sofia is a lovely natured female who has a great head type and is conformationally correct.

She is a long stapled female with a bright soft handling fleece that is uniform in colour.

## Inca Sofia

Inca Sofia

Inca Sofia