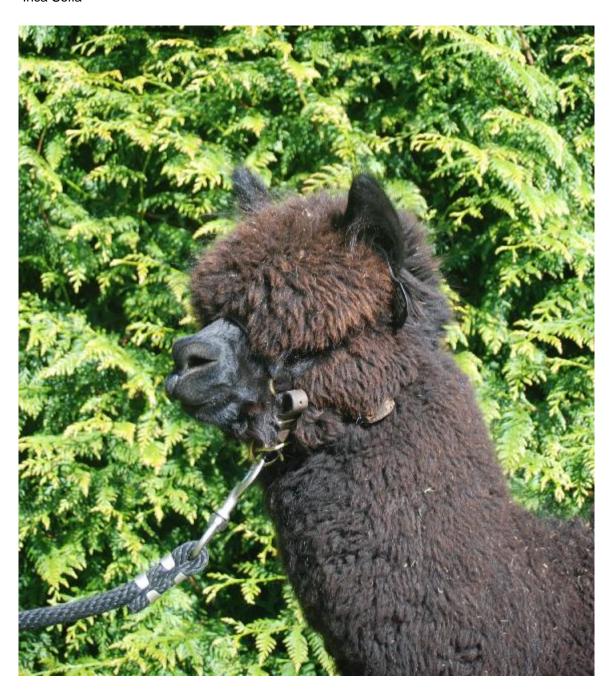

## **Description:**

Inca Sofia is a lovely natured female who has a great head type and is conformationally correct.

She is a long stapled female with a bright soft handling fleece that is uniform in colour.