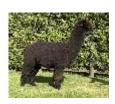

## **Description:**

Inca Sofia is a lovely natured female who has a great head type and is conformationally correct.

She is a long stapled female with a bright soft handling fleece that is uniform in colour.

**Price:** £4,500.00 (excl VAT)

**Sire:** Surtierra Shadow **Dam:** Inca Grey Jessica

**Type:** Pregnant Female (Pregnant)

**Breed Type:** Huacaya

Colour: True Black (Solid Colour)

Registered With: British Alpaca Society - UKBAS45042