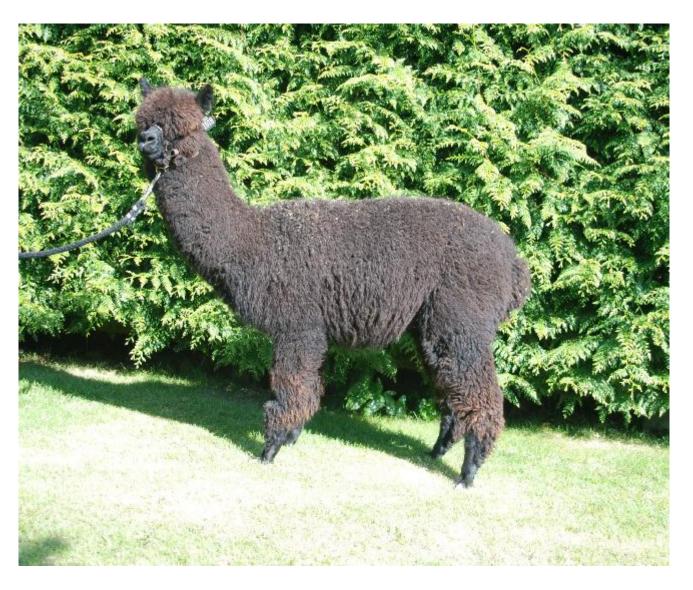

## **Description:**

Inca Sofia is a lovely natured female who has a great head type and is conformationally correct.

She is a long stapled female with a bright soft handling fleece that is uniform in colour.

**Price:** £4,500.00 (excl VAT)

**Sire:** Surtierra Shadow **Dam:** Inca Grey Jessica

**Type:** Pregnant Female (Pregnant)

**Breed Type:** Huacaya

Colour: True Black (Solid Colour)

Registered With: British Alpaca Society - UKBAS45042