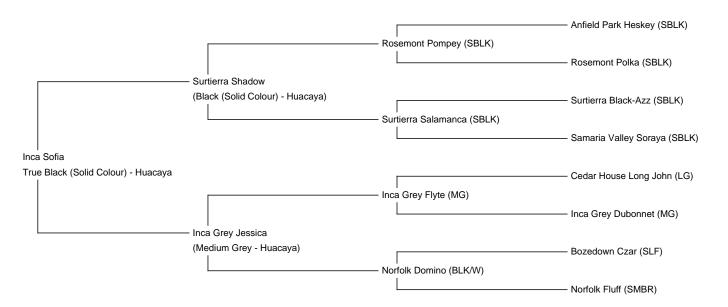

**Price:** £4,500.00 (excl VAT)

**Sire:** Surtierra Shadow **Dam:** Inca Grey Jessica

**Type:** Pregnant Female (Pregnant)

**Breed Type:** Huacaya

Colour: True Black (Solid Colour)

Registered With: British Alpaca Society - UKBAS45042