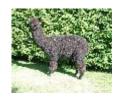

## **Description:**

Inca Sofia is a lovely natured female who has a great head type and is conformationally correct.

She is a long stapled female with a bright soft handling fleece that is uniform in colour.

**Price:** £4,500.00 (excl VAT)

**Sire:** Surtierra Shadow **Dam:** Inca Grey Jessica

**Type:** Pregnant Female (Pregnant)

**Breed Type:** Huacaya

Colour: True Black (Solid Colour)

Registered With: British Alpaca Society - UKBAS45042