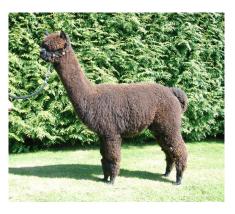

## **Beschreibung:**

Inca Soprano brings to the market an opporunity to buy into the core of Inca Alpaca's herd. Bred from one of the most decorated females in Inca Cameo (dam of Inca Incognito) and out of our two times national champion Inca No Strings, this female offers current breeding in a very sound alpaca.

Conformationally this female is stylish and well covered and has great balance to her frame.

Her fleece is dense, soft, bright and uniform in colour.

With her current mating to Supreme Champion Inca Replay, Inca Soprano is a must for those wanting to add elite black breeding stock to their herd.