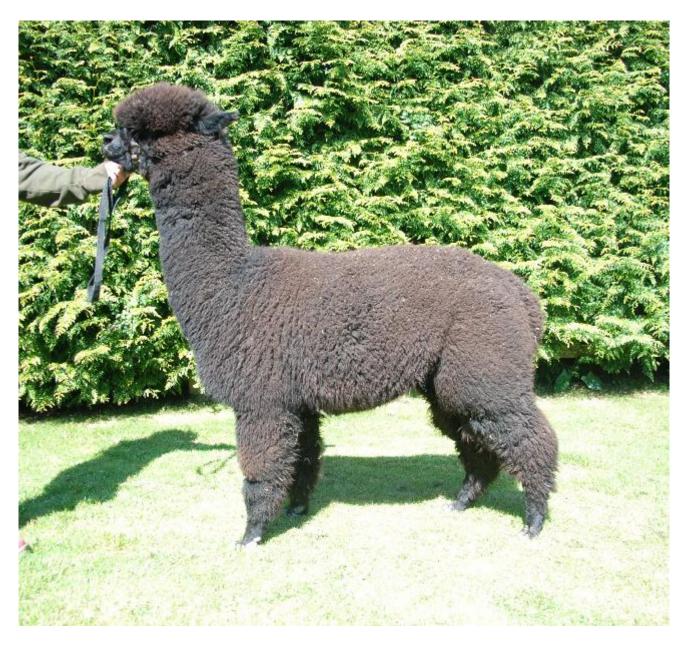

## **Description:**

Inca Sun of Amberley is a very stylish male who is correctly conformed in every aspect and the way that this male carries himself is very special. He is well covered in fleece and has a balanced frame.

His fleece is very fine and dense and each fibre is bright and they are uniform in both micron and colour.

With a depth of breeding on both sides of his pedigree and a EEaa DNA colour test, he is an ideal male for those looking for reliability for a very affordable price.