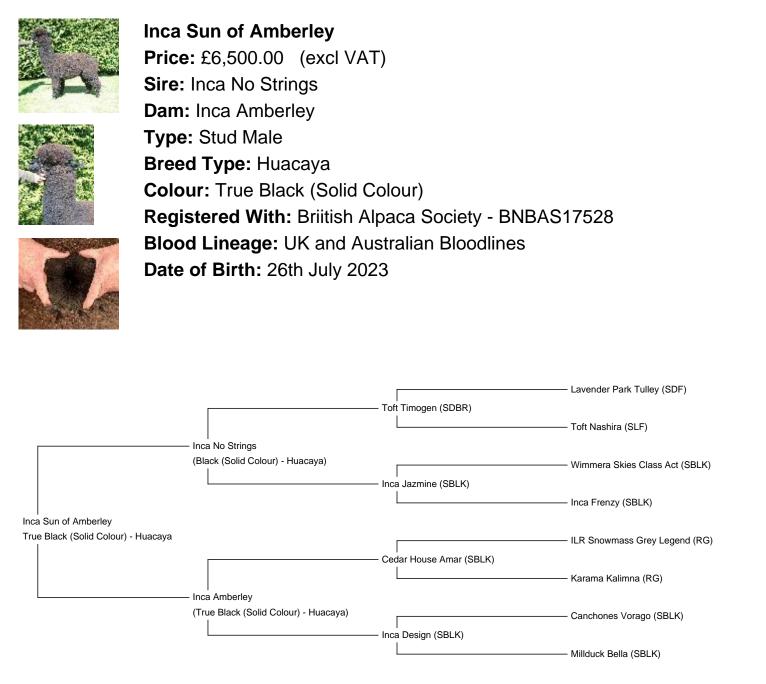

## **Description:**

Inca Sun of Amberley is a very stylish male who is correctly conformed in every aspect and the way that this male carries himself is very special. He is well covered in fleece and has a balanced frame.

His fleece is very fine and dense and each fibre is bright and they are uniform in both micron and colour.

With a depth of breeding on both sides of his pedigree and a EEaa DNA colour test, he is an ideal male for those looking for reliability for a very affordable price.