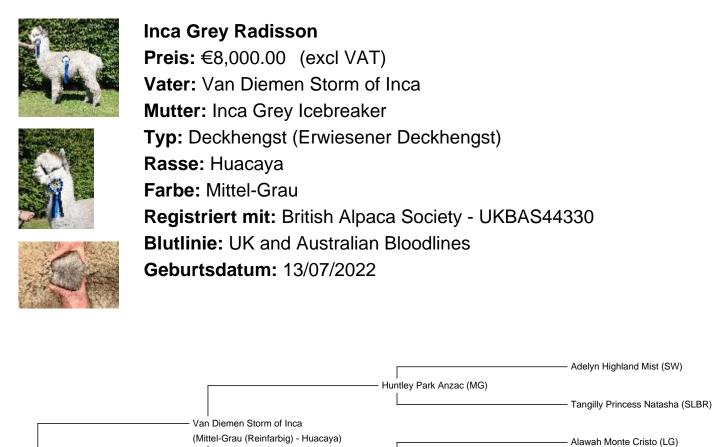

## **Beschreibung:**

Inca Grey Radisson is a remarkable looking and extremely well bred medium grey herd sire. He is the ideal size and has excellent fibre coverage and matched with his stature, he has real presence.

Conformationally he is correct in all aspects. He has been fast to grow and mature and has never showed signs of parasite issues.

His fleece is fine, dense, very uniform in colour and the brightness of the fibre gives it a super soft handle.

## **Gewonnene Preise:**

Devon County Show 2023 1st Place Junior Grey Huacaya Male Champion Grey Huacaya Male Judge: Mr. Nick Harrington-Smith

Inca Grey Radisson

Inca Grey Radisson

Inca Grey Radisson