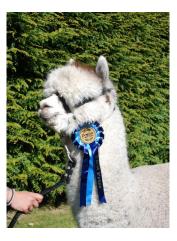

Inca Grey Radisson Mittel-Grau - Huacaya

20.53µ Standardabweichung 4.30µ % über 30 Mikron(µ) 3.20% SF 20.00µ Stapellänge 115 mm Ertrag 3.68 Kg/Jahr

(Entnommen an 10/03/2025 im alter von 2 Jahre und 8 Monate)

## Faser-Untersuchungsorganisation: Alpakotela Lab