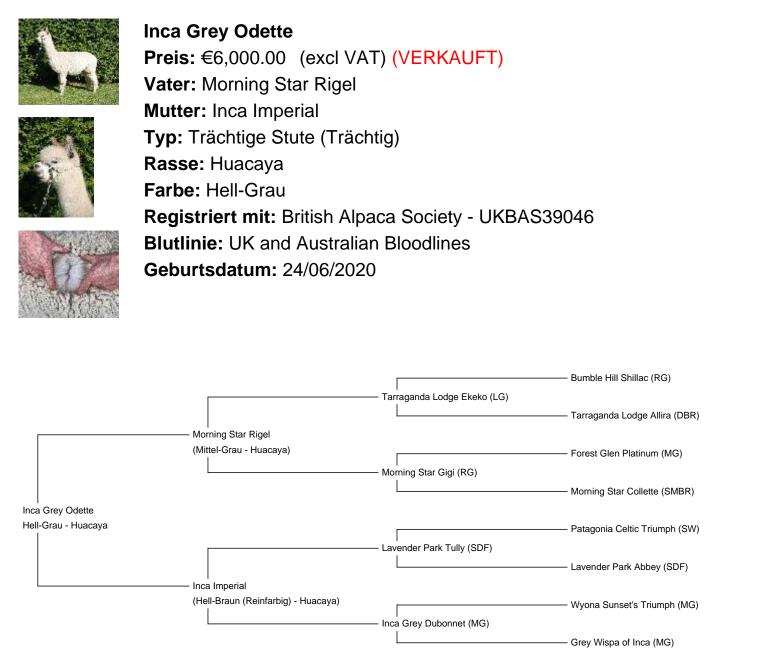

## **Beschreibung:**

Inca Grey Odette is a very light grey female who has been DNA tested as a classic grey.

She is an extremely stylish young female who is well covered, balanced and has greay presence.

Her fleece exhibitis very good density, fineness, brightness and uniformity.

She has been bred to our champion black EEaa sire Surtierra Shadow who we have had great success at breeding greys with and she is due to give birth any moment now.

Inca Grey Odette is a really special grey female ideal for those looking for an edge in this breed and colour.

This halter trained breeding female comes with all our normal guarantees including live cria, full veterinary health check and our long term advice and support.