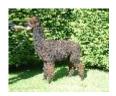

**Quipu Arrive in Style** 

**Price:** £4,750.00 (excl VAT)

Sire: Surtierra Shadow

Dam: Inca Journey Forth

Type: Female

Breed Type: Huacaya

Colour: Bay Black (Solid Colour)

Registered With: British Alpaca Society - UKBAS46112

## **Description:**

Quipu Arrive in Style is as her name suggets, a very stylish female. She has ecellent substance of bone and amazing fleece coverage.

Her conformation is true to type and correct in all areas. Her fleece is dense, long and uniform in both colour and micron. She is the full sister to our herd sire Inca Memphis and champion female Inca Nevada and as a result this female offers amazing value to get in at the top and go on and breed some amazing black alpacas.