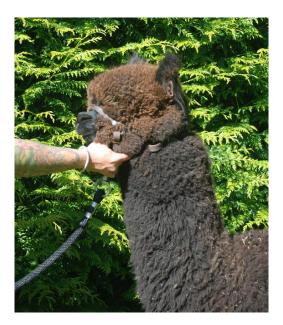

## **Description:**

Quipu Arrive in Style is as her name suggets, a very stylish female. She has ecellent substance of bone and amazing fleece coverage.

Her conformation is true to type and correct in all areas. Her fleece is dense, long and uniform in both colour and micron. She is the full sister to our herd sire Inca Memphis and champion female Inca Nevada and as a result this female offers amazing value to get in at the top and go on and breed some amazing black alpacas.