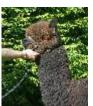

## **Description:**

Quipu Arrive in Style is as her name suggets, a very stylish female. She has ecellent substance of bone and amazing fleece coverage.

Her conformation is true to type and correct in all areas. Her fleece is dense, long and uniform in both colour and micron. She is the full sister to our herd sire Inca Memphis and champion female Inca Nevada and as a result this female offers amazing value to get in at the top and go on and breed some amazing black alpacas.