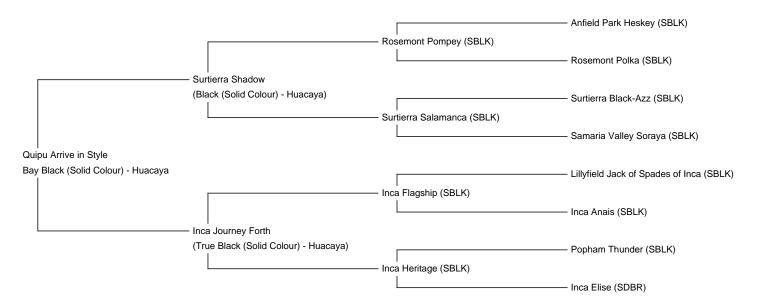

**Quipu Arrive in Style** 

**Price:** £4,750.00 (excl VAT)

Sire: Surtierra Shadow

Dam: Inca Journey Forth

Type: Female

Breed Type: Huacaya

Colour: Bay Black (Solid Colour)

Registered With: British Alpaca Society - UKBAS46112

**Blood Lineage:** UK and Australian Bloodlines

Date of Birth: 3rd June 2024

Fleece: (1st)

19.68μ SD 4.08μ % Over 30 Microns(μ) 2.30% SF 19.10μ Staple Length 127 mm Yield 3.45 Kg/Year

(taken on 10th March 2025 at 9 Months of age)