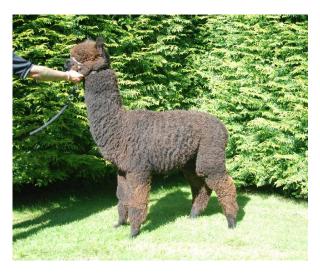

**Quipu Arrive in Style** 

**Price:** £4,750.00 (excl VAT)

Sire: Surtierra Shadow

Dam: Inca Journey Forth

Type: Female

Breed Type: Huacaya

Colour: Bay Black (Solid Colour)

Registered With: British Alpaca Society - UKBAS46112

## **Description:**

Quipu Arrive in Style is as her name suggets, a very stylish female. She has ecellent substance of bone and amazing fleece coverage.

Her conformation is true to type and correct in all areas. Her fleece is dense, long and uniform in both colour and micron. She is the full sister to our herd sire Inca Memphis and champion female Inca Nevada and as a result this female offers amazing value to get in at the top and go on and breed some amazing black alpacas.