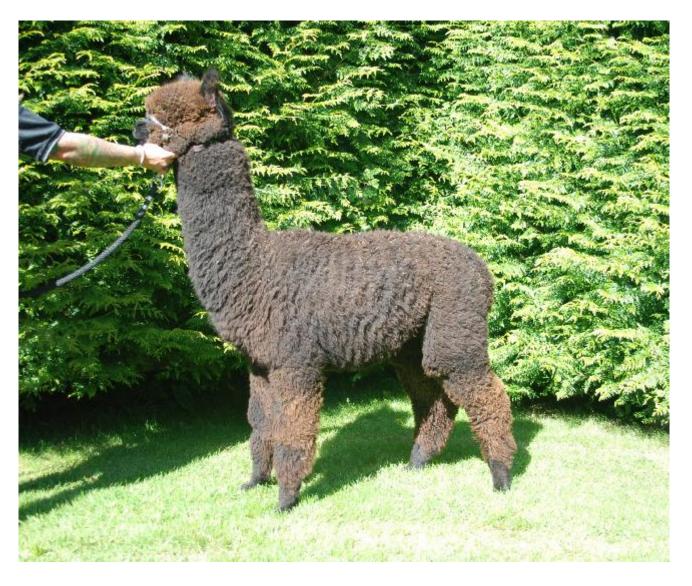

## **Beschreibung:**

Quipu Arrive in Style is as her name suggets, a very stylish female. She has ecellent substance of bone and amazing fleece coverage.

Her conformation is true to type and correct in all areas. Her fleece is dense, long and uniform in both colour and micron. She is the full sister to our herd sire Inca Memphis and champion female Inca Nevada and as a result this female offers amazing value to get in at the top and go on and breed some amazing black alpacas.