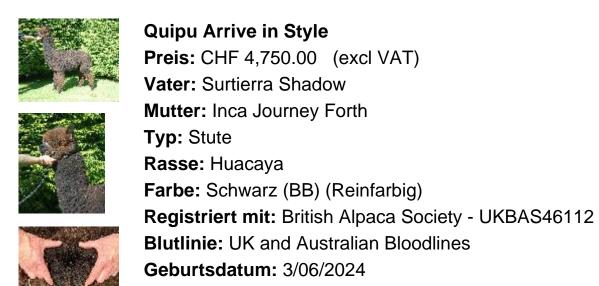

## **Beschreibung:**

Quipu Arrive in Style is as her name suggets, a very stylish female. She has ecellent substance of bone and amazing fleece coverage.

Her conformation is true to type and correct in all areas. Her fleece is dense, long and uniform in both colour and micron. She is the full sister to our herd sire Inca Memphis and champion female Inca Nevada and as a result this female offers amazing value to get in at the top and go on and breed some amazing black alpacas.