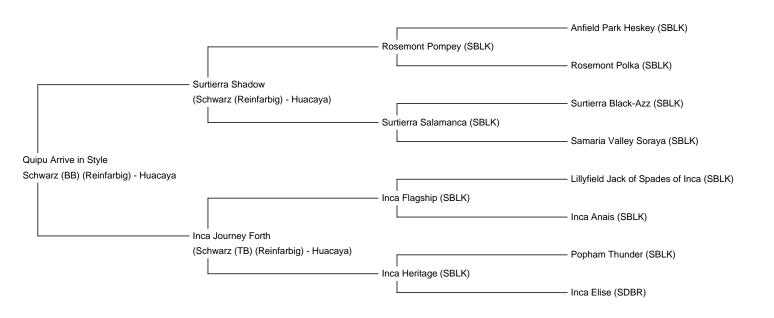

## **Beschreibung:**

Quipu Arrive in Style is as her name suggets, a very stylish female. She has ecellent substance of bone and amazing fleece coverage.

Her conformation is true to type and correct in all areas. Her fleece is dense, long and uniform in both colour and micron. She is the full sister to our herd sire Inca Memphis and champion female Inca Nevada and as a result this female offers amazing value to get in at the top and go on and breed some amazing black alpacas.