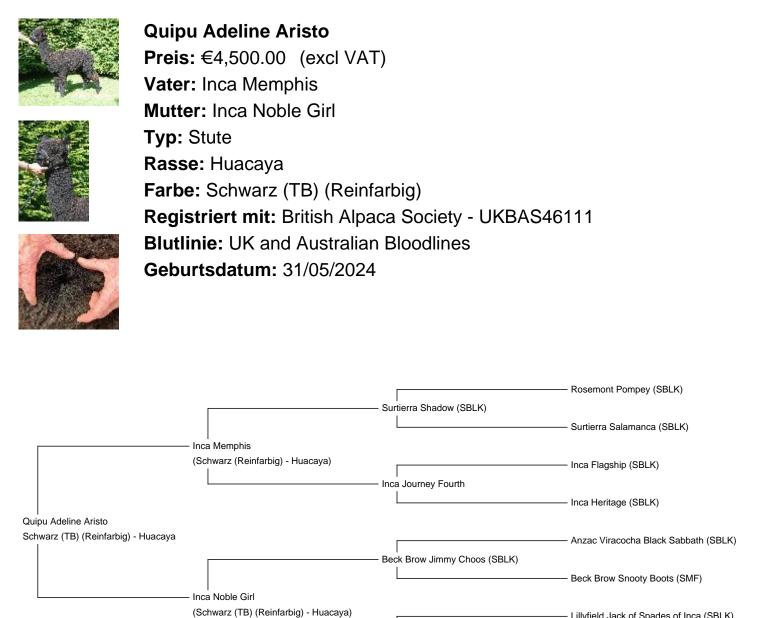

### **Beschreibung:**

Quipu Adeline Aristo is a young female who is being sold on consignment for Quipu Alpacas.

She is a very true to type female who has great style and presence to her. Conformationally she is 100% correct and has excellent fleece coverage.

Her fleece is very advanced with high density, fineness and uniformity.

She is sold as a yearling female and should be ready for breeding towards the end of this season.

This halter trained breeding female comes with all our normal guarantees including live cria, full veterinary health check and our long term advice and support.