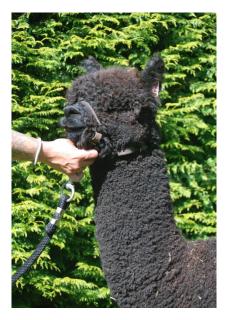

## Vlies: (1.)

18.89µ Standardabweichung 4.43µ % über 30 Mikron(µ) 2.80% SF 18.80µ Stapellänge 87 mm Ertrag 3.10 Kg/Jahr

Inca Frenzy (SBLK)

Lillyfield Jack of Spades of Inca (SBLK)

Inca Bedazzle (SBLK)

## (Entnommen an 10/03/2025 im alter von 10 Monate)

## Faser-Untersuchungsorganisation: Alpakotela Lab