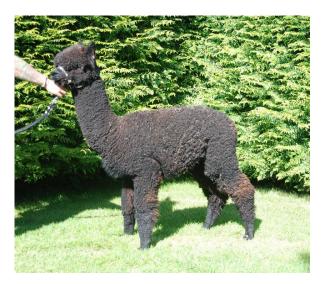

### **Beschreibung:**

Quipu Adeline Aristo is a young female who is being sold on consignment for Quipu Alpacas.

She is a very true to type female who has great style and presence to her. Conformationally she is 100% correct and has excellent fleece coverage.

Her fleece is very advanced with high density, fineness and uniformity.

She is sold as a yearling female and should be ready for breeding towards the end of this season.

This halter trained breeding female comes with all our normal guarantees including live cria, full veterinary health check and our long term advice and support.