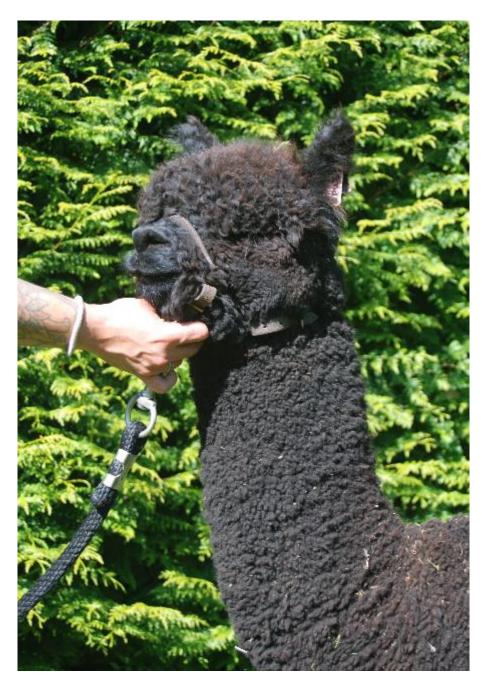

## Vlies: (1.)

18.89µ Standardabweichung 4.43µ % über 30 Mikron(µ) 2.80% SF 18.80µ Stapellänge 87 mm Ertrag 3.10 Kg/Jahr

Inca Frenzy (SBLK)

Lillyfield Jack of Spades of Inca (SBLK)

Inca Bedazzle (SBLK)

## Faser-Untersuchungsorganisation: Alpakotela Lab