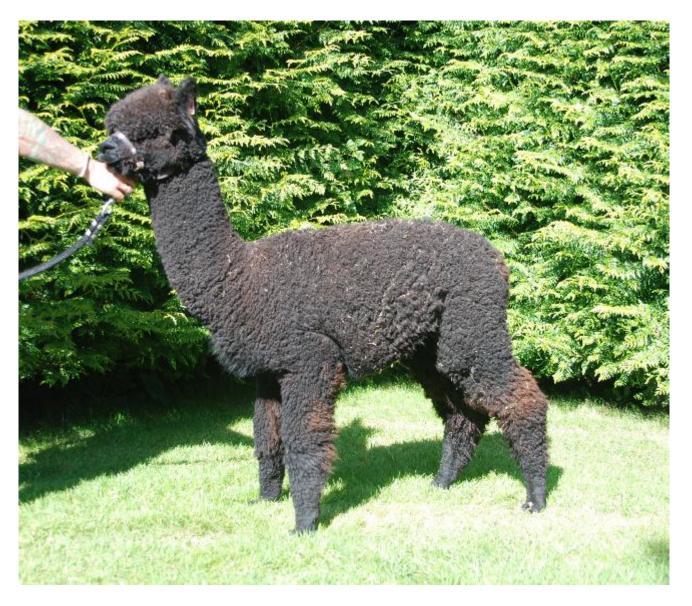

## **Beschreibung:**

Quipu Adeline Aristo is a young female who is being sold on consignment for Quipu Alpacas.

She is a very true to type female who has great style and presence to her. Conformationally she is 100% correct and has excellent fleece coverage.

Her fleece is very advanced with high density, fineness and uniformity.

She is sold as a yearling female and should be ready for breeding towards the end of this season.

This halter trained breeding female comes with all our normal guarantees including live cria, full veterinary health check and our long term advice and support.