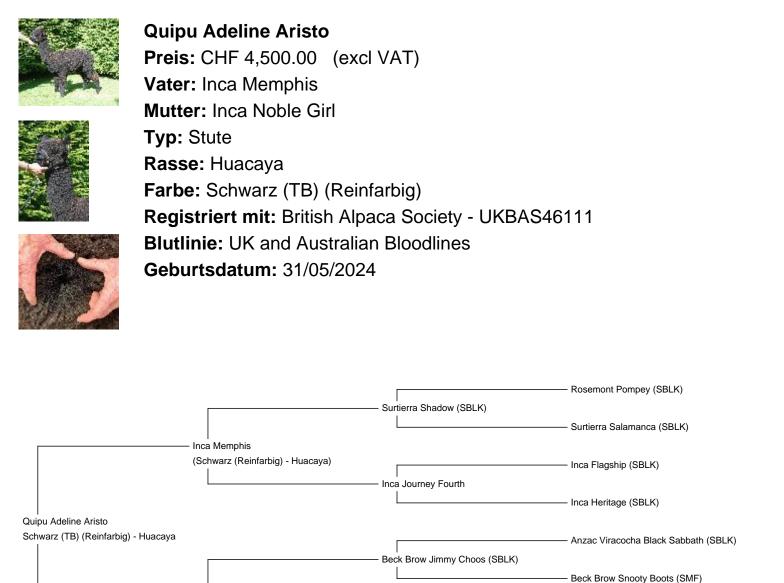

## **Beschreibung:**

Quipu Adeline Aristo is a young female who is being sold on consignment for Quipu Alpacas.

She is a very true to type female who has great style and presence to her. Conformationally she is 100% correct and has excellent fleece coverage.

Her fleece is very advanced with high density, fineness and uniformity.

She is sold as a yearling female and should be ready for breeding towards the end of this season.

This halter trained breeding female comes with all our normal guarantees including live cria, full veterinary health check and our long term advice and support.