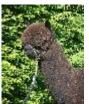

## Beschreibung:

Inca Sylvester is a really upstanding and well put together young male. He has excellent proportion, leg angulation plus width to his frame and all aspects of his conformation are correct. He is from a fast growing and early maturing family line that have expressed high health and fertility.

His fleece is very advanced with densly packed deep crimping fibres making up bright and soft handling staples. He is very uniform in both micron and colour and his primary fibres are fine.

We expect this male to come on line later this summer and with his highly performing pedigree he has all the ingredients of being a very impactful herd sire, ideal for those with fine fleeces females that need density and frame volumed added in.