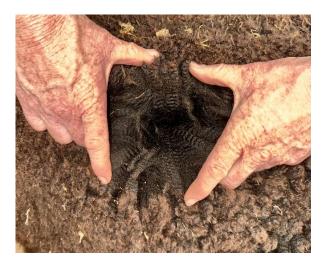

## Vlies: (2.)

22.40μ Standardabweichung 4.36μ % über 30 Mikron(μ) 4.40% SF 21.50μ Stapellänge 100 mm Ertrag 3.42 Kg/Jahr (Entnommen an 10/03/2025 im alter von 1 Jahr und 9 Monate )

Faser-Untersuchungsorganisation: Alpakotela Lab

His fleece is very advanced with densly packed deep crimping fibres making up bright and soft handling staples. He is very uniform in both micron and colour and his primary fibres are fine.

We expect this male to come on line later this summer and with his highly performing pedigree he has all the ingredients of being a very impactful herd sire, ideal for those with fine fleeces females that need density and frame volumed added in.