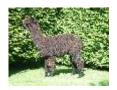

**Inca Sylvester** 

**Preis:** €4,500.00 (excl VAT)

Vater: Inca Lewesdon Mutter: Inca Kallista

Typ: Deckhengst Rasse: Huacaya

Farbe: Schwarz (TB) (Reinfarbig)

Registriert mit: British Alpaca Society - BNBAS17189

## Beschreibung:

Inca Sylvester is a really upstanding and well put together young male. He has excellent proportion, leg angulation plus width to his frame and all aspects of his conformation are correct. He is from a fast growing and early maturing family line that have expressed high health and fertility.

His fleece is very advanced with densly packed deep crimping fibres making up bright and soft handling staples. He is very uniform in both micron and colour and his primary fibres are fine.

We expect this male to come on line later this summer and with his highly performing pedigree he has all the ingredients of being a very impactful herd sire, ideal for those with fine fleeces females that need density and frame volumed added in.