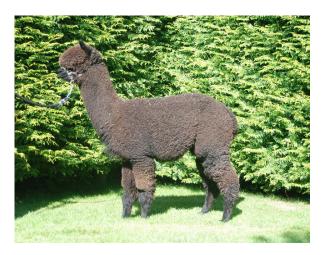

**Inca Sylvester** 

**Preis:** €4,500.00 (excl VAT)

Vater: Inca Lewesdon Mutter: Inca Kallista

Typ: Deckhengst Rasse: Huacaya

Farbe: Schwarz (TB) (Reinfarbig)

Registriert mit: British Alpaca Society - BNBAS17189

## Beschreibung:

Inca Sylvester is a really upstanding and well put together young male. He has excellent proportion, leg angulation plus width to his frame and all aspects of his conformation are correct. He is from a fast growing and early maturing family line that have expressed high health and fertility.