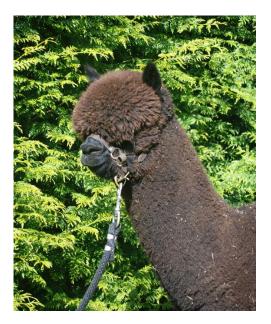

## Beschreibung:

Inca Sylvester is a really upstanding and well put together young male. He has excellent proportion, leg angulation plus width to his frame and all aspects of his conformation are correct. He is from a fast growing and early maturing family line that have expressed high health and fertility.

His fleece is very advanced with densly packed deep crimping fibres making up bright and soft handling staples. He is very uniform in both micron and colour and his primary fibres are fine.

We expect this male to come on line later this summer and with his highly performing pedigree he has all the ingredients of being a very impactful herd sire, ideal for those with fine fleeces females that need density and frame volumed added in.