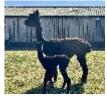

She has a solid black female cria at foot and as the quality of this cria is high, she has been rebred to our elite and proven sire Surtierra Shadow as this cross has been so successful with these bloodlines.

Sire of Cria at Foot: Surtierra Shadow (Black)

Cria at Foot: A very well conformed and stylish black female cria. Dense, bright and long stabled in the fleece

and extremely well covered in fleece.

Date of Birth of Cria at Foot: 8th July 2025

## Inca Puzzle and female cria at foot

Inca Puzzle

Inca Puzzle