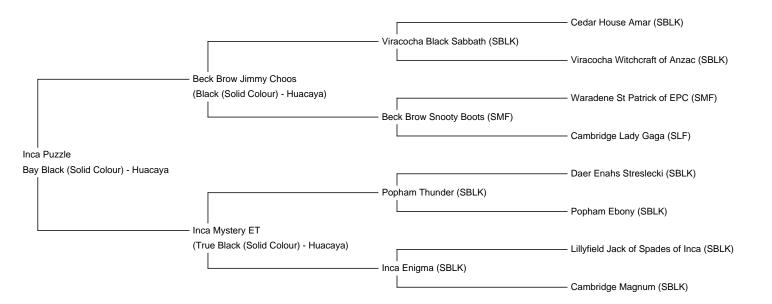

Price: £7,000.00 (excl VAT) with female cria at foot (SOLD)

Sire: Beck Brow Jimmy Choos

Dam: Inca Mystery ET

**Type:** Pregnant Female (Pregnant)

**Breed Type:** Huacaya

Colour: Bay Black (Solid Colour)

Registered With: British Alpaca Society - UKBAS40922

She has a very famous family line as her dam is the full sister to Inca Jealousy who was the first black ever to win a Supreme Championship and also Inca Gratitude who was two time BAS National Champion Black Female and Inca Hallmark Champion Black Male at the same show.