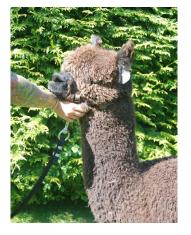

## **Description:**

Inca Puzzle is a very stylish and true to type female who has great fleece coverage and balance to her frame.

She is growing a dense fleece that is also fine, bright and extremely soft handling.

## Inca Puzzle and female cria at foot

Inca Puzzle

Inca Puzzle