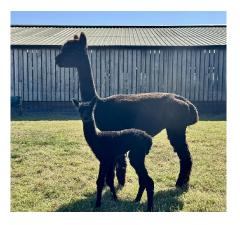

She has a solid black female cria at foot and as the quality of this cria is high, she has been rebred to our elite and proven sire Surtierra Shadow as this cross has been so successful with these bloodlines.

Sire of Cria at Foot: Surtierra Shadow (Black)

Cria at Foot: A very well conformed and stylish black female cria. Dense, bright and long stabled in the fleece

and extremely well covered in fleece.

Date of Birth of Cria at Foot: 8th July 2025

## Inca Puzzle and female cria at foot

Inca Puzzle

Inca Puzzle