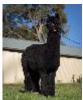

## Inca Puzzle

Price: £7,000.00 (excl VAT) with female cria at foot (SOLD)
Sire: Beck Brow Jimmy Choos
Dam: Inca Mystery ET
Type: Pregnant Female (Pregnant)
Breed Type: Huacaya
Colour: Bay Black (Solid Colour)
Registered With: British Alpaca Society - UKBAS40922
Blood Lineage: UK and Australian Bloodlines
Date of Birth: 9th June 2021

## **Description:**

Inca Puzzle is a very stylish and true to type female who has great fleece coverage and balance to her frame. She is growing a dense fleece that is also fine, bright and extremely soft handling.