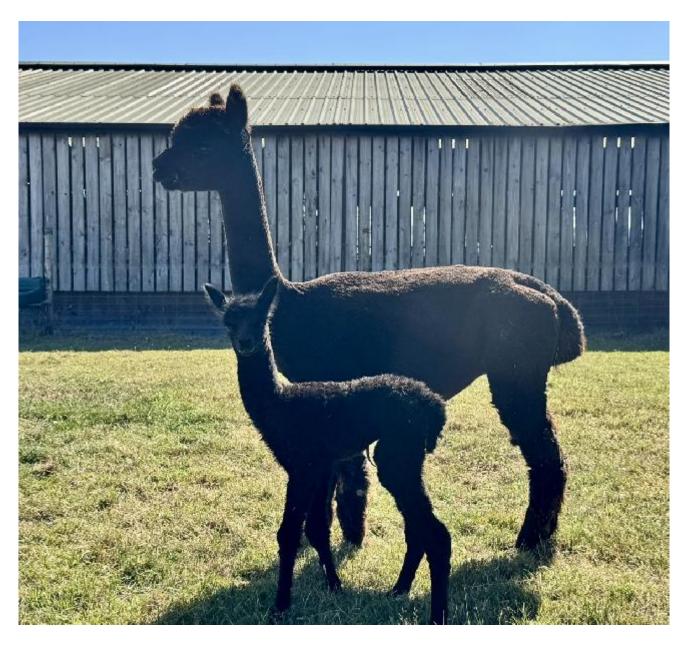

She has a solid black female cria at foot and as the quality of this cria is high, she has been rebred to our elite and proven sire Surtierra Shadow as this cross has been so successful with these bloodlines.

Sire of Cria at Foot: Surtierra Shadow (Black)
Cria at Foot: A very well conformed and stylish black female cria. Dense, bright and long stabled in the fleece and extremely well covered in fleece.
Date of Birth of Cria at Foot: 8th July 2025
Current Age of Cria at Foot: 9 Weeks and 6 Days

Inca Puzzle and female cria at foot