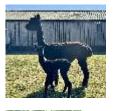

## Inca Puzzle

Price: £7,000.00 (excl VAT) with female cria at foot (SOLD)
Sire: Beck Brow Jimmy Choos
Dam: Inca Mystery ET
Type: Pregnant Female (Pregnant)
Breed Type: Huacaya
Colour: Bay Black (Solid Colour)
Registered With: British Alpaca Society - UKBAS40922
Blood Lineage: UK and Australian Bloodlines
Date of Birth: 9th June 2021

## **Description:**

Inca Puzzle is a very stylish and true to type female who has great fleece coverage and balance to her frame. She is growing a dense fleece that is also fine, bright and extremely soft handling.

She has a solid black female cria at foot and as the quality of this cria is high, she has been rebred to our elite and proven sire Surtierra Shadow as this cross has been so successful with these bloodlines.

Sire of Cria at Foot: Surtierra Shadow (Black)
Cria at Foot: A very well conformed and stylish black female cria. Dense, bright and long stabled in the fleece and extremely well covered in fleece.
Date of Birth of Cria at Foot: 8th July 2025
Current Age of Cria at Foot: 9 Weeks and 6 Days

Inca Puzzle and female cria at foot