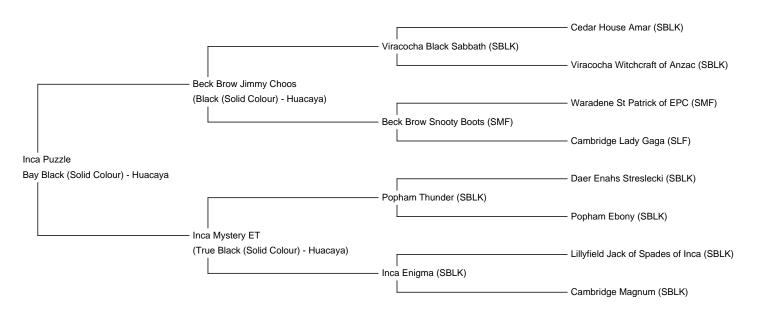

## Inca Puzzle

Price: £7,000.00 (excl VAT) with female cria at foot (SOLD)
Sire: Beck Brow Jimmy Choos
Dam: Inca Mystery ET
Type: Pregnant Female (Pregnant)
Breed Type: Huacaya
Colour: Bay Black (Solid Colour)
Registered With: British Alpaca Society - UKBAS40922
Blood Lineage: UK and Australian Bloodlines
Date of Birth: 9th June 2021

She has a very famous family line as her dam is the full sister to Inca Jealousy who was the first black ever to win a Supreme Championship and also Inca Gratitude who was two time BAS National Champion Black Female and Inca Hallmark Champion Black Male at the same show.