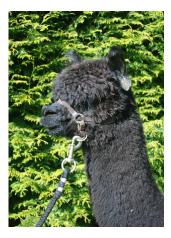

Inca Noble Girl and solid black female cria at foot

Inca Noble Girl

Inca Noble Girl