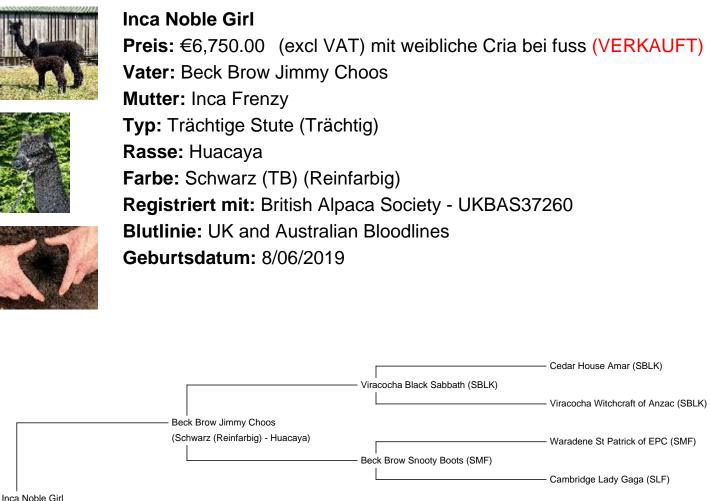

This female is conformationally correct and balanced. Her fleece is very dense and that is her number one positive fleece trait. It is very soft, bright and uniform in colour.

With such a great pedigree and already proven to produce elite cria, Inca Noble Girl offers buyers an opportunity to buy a very high quality female with show quality black female cria at foot.