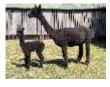

# Inca Heritage





## Vlies: (12.)

25.79µ Standardabweichung 4.70µ % über 30 Mikron(µ) 14.00% SF 24.50µ Stapellänge 65 mm Ertrag 2.47 Kg/Jahr

(Entnommen an 10/03/2025 im alter von 11 Jahre und 8 Monate )

#### Faser-Untersuchungsorganisation: Alpakotela Lab

#### **Beschreibung:**

Inca Heritage is a well grown female who comes from a very distinguished family line that have multiple show awards and highly performing fleeces.

The fleece this female grows is dense, uniform in both micron and colour, bright and soft handling.

With a depth of proven show winning bloodlines in her pedigree and progeny tested with some of her progeny going on to be champions (Inca Legacy being one), Inca Heritage is an ideal female for those not only looking for reliability in her health and reproductiv