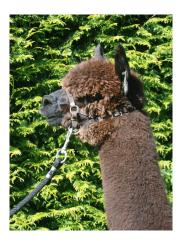

#### **Beschreibung:**

Inca Heritage is a well grown female who comes from a very distinguished family line that have multiple show awards and highly performing fleeces.

The fleece this female grows is dense, uniform in both micron and colour, bright and soft handling.