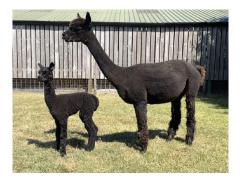

Inca Heritage and her female cria at foot

Inca Heritage

Inca Heritage

## Anzahl geborener Crias dieser Stute: 8

Vater des Crias bei fuss: Inca Memphis (Schwarz) Cria bei fuss: A fantasic black female cria at foot sired by Inca Memphis. Great bone, density and brightness in the fleece ad she should grow to be highly valuable. Geburtsdatum des Crias bei fuss: 23/06/2025 Heutiges Alter des Crias bei fuss: 12 Wochen