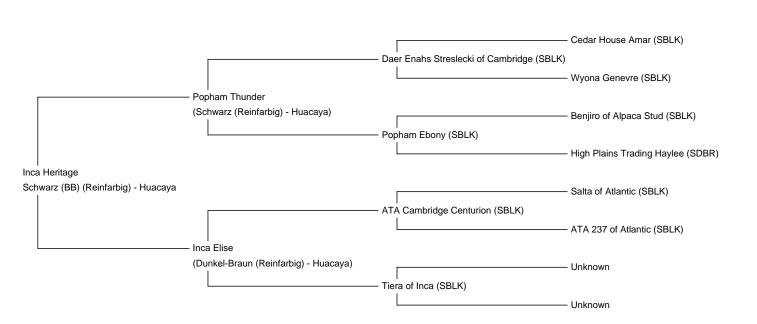

# Inca Heritage

#### **Beschreibung:**

Inca Heritage is a well grown female who comes from a very distinguished family line that have multiple show awards and highly performing fleeces.

The fleece this female grows is dense, uniform in both micron and colour, bright and soft handling.

With a depth of proven show winning bloodlines in her pedigree and progeny tested with some of her progeny going on to be champions (Inca Legacy being one), Inca Heritage is an ideal female for those not only looking for reliability in her health and reproductive capacity, but also from a quality angle.