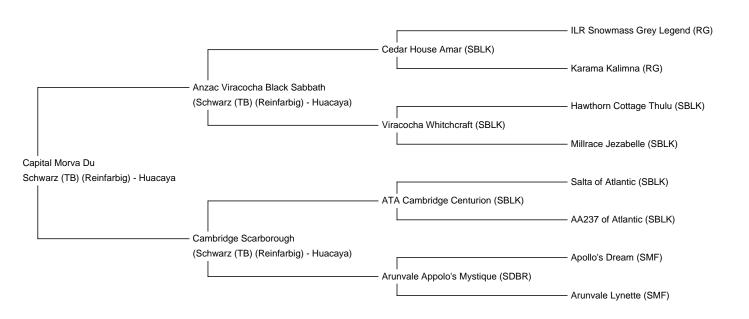

# Capital Morva Du Preis: CHF 5,000.00 (excl VAT) mit weibliche Cria bei fuss Vater: Anzac Viracocha Black Sabbath Mutter: Cambridge Scarborough Typ: Trächtige Stute (Trächtig)

Rasse: Huacaya Farbe: Schwarz (TB) (Reinfarbig) Registriert mit: British Alpaca Society - UKBAS40303 Blutlinie: UK and Australian Bloodlines Geburtsdatum: 5/06/2021