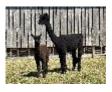

# Capital Morva Du Preis: CHF 5,000.00 (excl VAT) mit weibliche Cria bei fuss Vater: Anzac Viracocha Black Sabbath Mutter: Cambridge Scarborough Typ: Trächtige Stute (Trächtig)



Rasse: Huacaya Farbe: Schwarz (TB) (Reinfarbig) Registriert mit: British Alpaca Society - UKBAS40303 Blutlinie: UK and Australian Bloodlines Geburtsdatum: 5/06/2021



## Vlies: (4.)

22.00µ Standardabweichung 4.20µ % über 30 Mikron(µ) 4.00% SF 20.90µ Stapellänge 87 mm Ertrag 2.90 Kg/Jahr

(Entnommen an 10/03/2025 im alter von 3 Jahre und 9 Monate)

#### Faser-Untersuchungsorganisation: Alpakotela Lab

#### **Beschreibung:**

Capital Morva Du is a well grown female who has great presence and balance to her frame. She is correct in her conformation and retains good body condition and overall health.

Her fleece