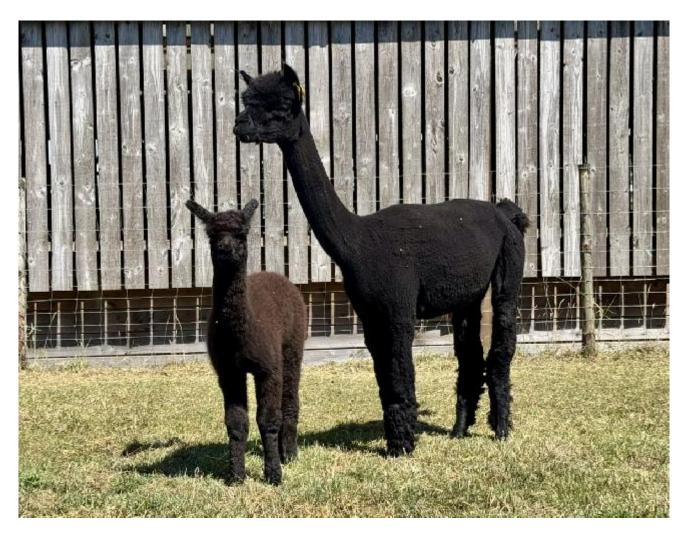

### Vater des Crias bei fuss: Inca Memphis (Schwarz (TB))

**Cria bei fuss:** Fantastic black female cria at foot. Great conformation and a fine dense fleece with a lot of promise.

Geburtsdatum des Crias bei fuss: 3/06/2025 Heutiges Alter des Crias bei fuss: 14 Wochen und 6 Tage

Capital Morva Du with her black female cria at foot