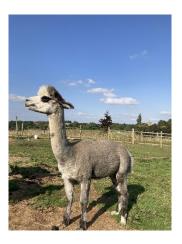

Arkadia Phineas Potts

**Price:** £3,000.00

**Sire:** UKBAS17946 - Pigeon Hill Raphael **Dam:** UKBAS21247 - Rushmere Fantasia

Type: Stud Male (Proven Stud)

Breed Type: Huacaya

Colour: Light Grey

Registered With: BAS

## **Description:**

We're now looking to bring our homegrown boys on as stud males and bring in some new bloodlines, so it's time for our beloved handsome stud Phineas to find a new home.

Phineas has a wonderful temperament, we've even had him on our walking team and he's produced ten beautiful cria for us (22 over all) over the past couple of years including some stunning silver greys, modern greys and rose greys. ​​