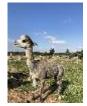

Arkadia Phineas Potts

**Price:** £3,000.00

**Sire:** UKBAS17946 - Pigeon Hill Raphael **Dam:** UKBAS21247 - Rushmere Fantasia

Type: Stud Male (Proven Stud)

Breed Type: Huacaya

Colour: Light Grey

Registered With: BAS

## **Description:**

We're now looking to bring our homegrown boys on as stud males and bring in some new bloodlines, so it's time for our beloved handsome stud Phineas to find a new home.

Phineas has a wonderful temperament, we've even had him on our walking team and he's produced ten beautiful cria for us (22 over all) over the past couple of years including some stunning silver greys, modern greys and rose greys. ​​