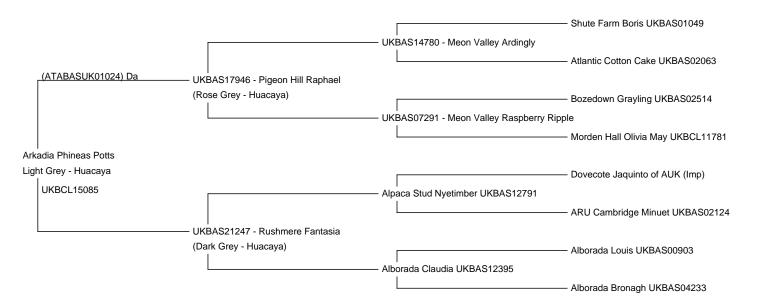

Arkadia Phineas Potts

**Price:** £3,000.00

**Sire:** UKBAS17946 - Pigeon Hill Raphael **Dam:** UKBAS21247 - Rushmere Fantasia

Type: Stud Male (Proven Stud)

Breed Type: Huacaya

Colour: Light Grey

Registered With: BAS