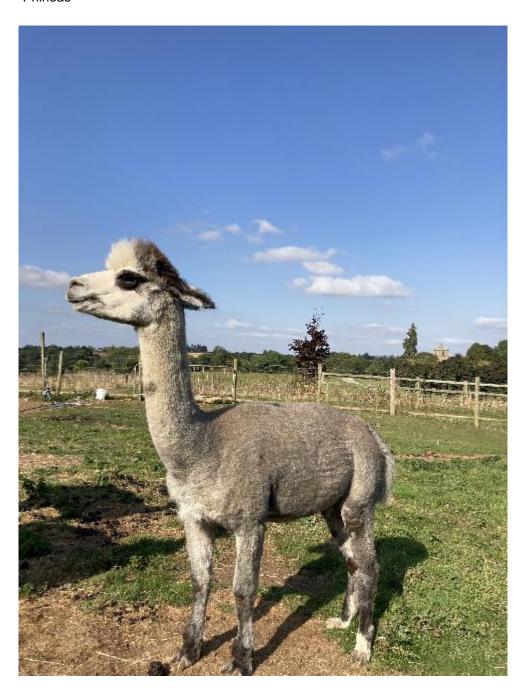

**Preis:** €3,000.00

**Arkadia Phineas Potts** 

**Vater:** UKBAS17946 - Pigeon Hill Raphael **Mutter:** UKBAS21247 - Rushmere Fantasia **Typ:** Deckhengst (Erwiesener Deckhengst)

Rasse: Huacaya Farbe: Hell-Grau

## Beschreibung:

We're now looking to bring our homegrown boys on as stud males and bring in some new bloodlines, so it's time for our beloved handsome stud Phineas to find a new home.

Phineas has a wonderful temperament, we've even had him on our walking team and he's produced ten beautiful cria for us (22 over all) over the past couple of years including some stunning silver greys, modern greys and rose greys. ​​