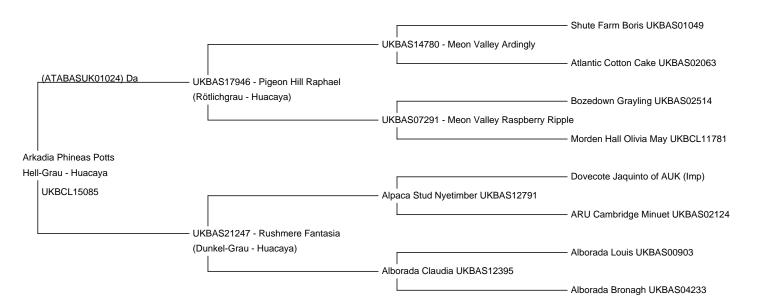

**Preis:** €3,000.00

**Arkadia Phineas Potts** 

**Vater:** UKBAS17946 - Pigeon Hill Raphael **Mutter:** UKBAS21247 - Rushmere Fantasia **Typ:** Deckhengst (Erwiesener Deckhengst)

Rasse: Huacaya Farbe: Hell-Grau