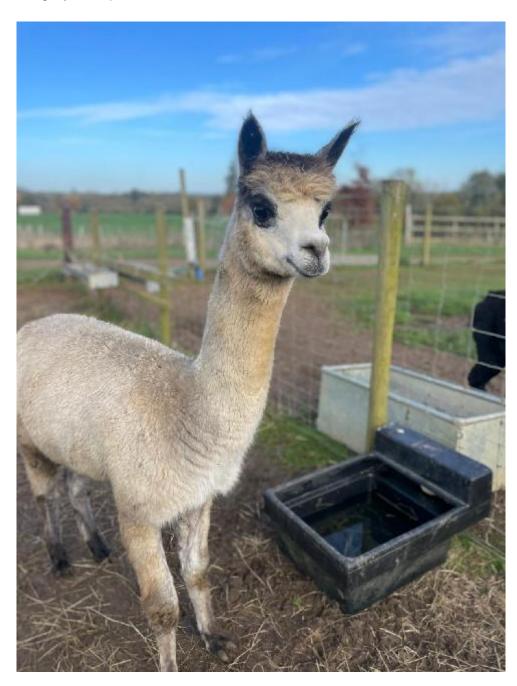

**Preis:** €3,000.00

**Arkadia Phineas Potts** 

**Vater:** UKBAS17946 - Pigeon Hill Raphael **Mutter:** UKBAS21247 - Rushmere Fantasia **Typ:** Deckhengst (Erwiesener Deckhengst)

Rasse: Huacaya Farbe: Hell-Grau

## Beschreibung:

We're now looking to bring our homegrown boys on as stud males and bring in some new bloodlines, so it's time for our beloved handsome stud Phineas to find a new home.

Phineas has a wonderful temperament, we've even had him on our walking team and he's produced ten beautiful cria for us (22 over all) over the past couple of years including some stunning silver greys, modern greys and rose greys. ​​