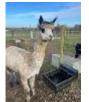

**Preis:** €3,000.00

**Arkadia Phineas Potts** 

**Vater:** UKBAS17946 - Pigeon Hill Raphael **Mutter:** UKBAS21247 - Rushmere Fantasia **Typ:** Deckhengst (Erwiesener Deckhengst)

Rasse: Huacaya Farbe: Hell-Grau

## Beschreibung:

We're now looking to bring our homegrown boys on as stud males and bring in some new bloodlines, so it's time for our beloved handsome stud Phineas to find a new home.

Phineas has a wonderful temperament, we've even had him on our walking team and he's produced ten beautiful cria for us (22 over all) over the past couple of years including some stunning silver greys, modern greys and rose greys. ​​