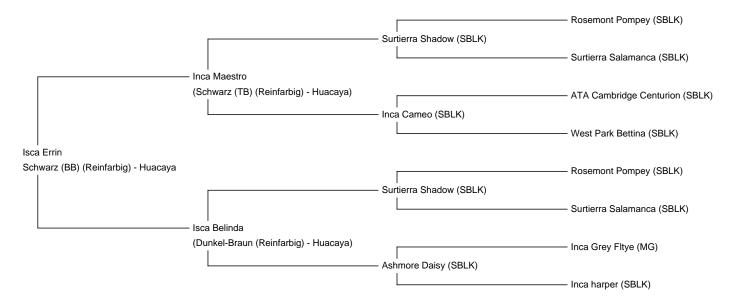

**Isca Errin** 

Preis: €5,000.00 Vater: Inca Maestro Mutter: Isca Belinda

Typ: Trächtige Stute (Trächtig)

Rasse: Huacaya

**Farbe:** Schwarz (BB) (Reinfarbig) **Registriert mit:** UKBAS40792

Blutlinie: Austrialian & UK Bloodlines

Name des Deckhengsts: Inca Magnitude

Letztes Deckdatum: 25/05/2025

Geburtstermin des Crias (Trächtige Stute): 25/04/2026