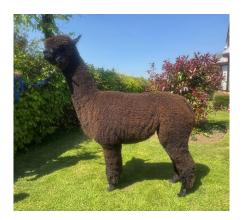

## Beschreibung:

Isca Erin is a stylish female that displays impressive substance of bone and excellent width throughout her frame. She is well-proportioned and correct in all aspects of her conformation.

Her fleece coverage is complete and of high quality, exhibiting very good staple length, brightness, and uniformity in both length and micron.

This female is halter trained and comes completely up to date with all vaccinations and delivery can be arranged.