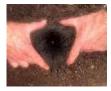

## Vlies: (3.)

21.50 $\mu$  Standardabweichung 4.30 $\mu$  % über 30 Mikron( $\mu$ ) 7.20% SF 20.60 $\mu$  Stapellänge 85 mm Ertrag 3.20 Kg/Jahr (Entnommen an 24/08/2024 im alter von 3 Jahre )

Faser-Untersuchungsorganisation: Art of Fibre