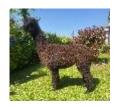

## Beschreibung:

Isca Erin is a stylish female that displays impressive substance of bone and excellent width throughout her frame. She is well-proportioned and correct in all aspects of her conformation.

Her fleece coverage is complete and of high quality, exhibiting very good staple length, brightness, and uniformity in both length and micron.

This female is halter trained and comes completely up to date with all vaccinations and delivery can be arranged.