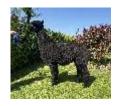

## **Description:**

Puzzle Tree Francesca is an outstanding true black huacaya, notable for her excellent conformation and presence. She exhibits a strong, well-grown frame with substantial bone and a very straight top-line.

Franchesca's fleece is a true highlight as it is exceptionally bright with a soft, silky handle. It shows impressive staple length and uniformity in micron, indicating both quality and consistency across her fleece.

## PZZ Franchesca

PZZ Franchesca

PZZ Franchesca