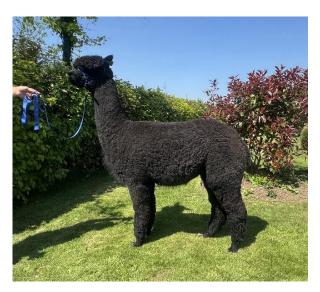

## **Description:**

Puzzle Tree Francesca is an outstanding true black huacaya, notable for her excellent conformation and presence. She exhibits a strong, well-grown frame with substantial bone and a very straight top-line.

Franchesca's fleece is a true highlight as it is exceptionally bright with a soft, silky handle. It shows impressive staple length and uniformity in micron, indicating both quality and consistency across her fleece.

## PZZ Franchesca

PZZ Franchesca

PZZ Franchesca