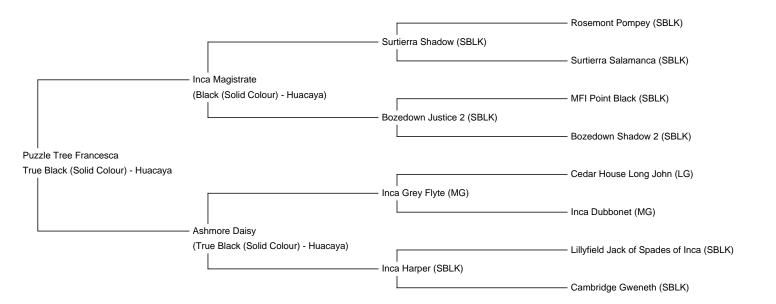

**Price:** £3,000.00

Sire: Inca Magistrate

**Puzzle Tree Francesca** 

Dam: Ashmore Daisy

**Type:** Pregnant Female (Pregnant)

**Breed Type:** Huacaya

Colour: True Black (Solid Colour) Registered With: UKBAS42568