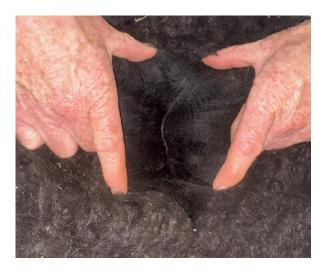

Franchesca's fleece is a true highlight as it is exceptionally bright with a soft, silky handle. It shows impressive staple length and uniformity in micron, indicating both quality and consistency across her fleece.