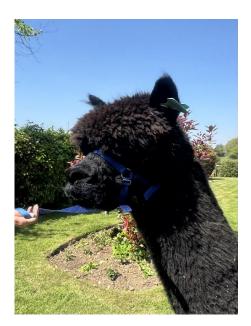

## **Description:**

Puzzle Tree Francesca is an outstanding true black huacaya, notable for her excellent conformation and presence. She exhibits a strong, well-grown frame with substantial bone and a very straight top-line.

Franchesca's fleece is a true highlight as it is exceptionally bright with a soft, silky handle. It shows impressive staple length and uniformity in micron, indicating both quality and consistency across her fleece.

## PZZ Franchesca

PZZ Franchesca

PZZ Franchesca