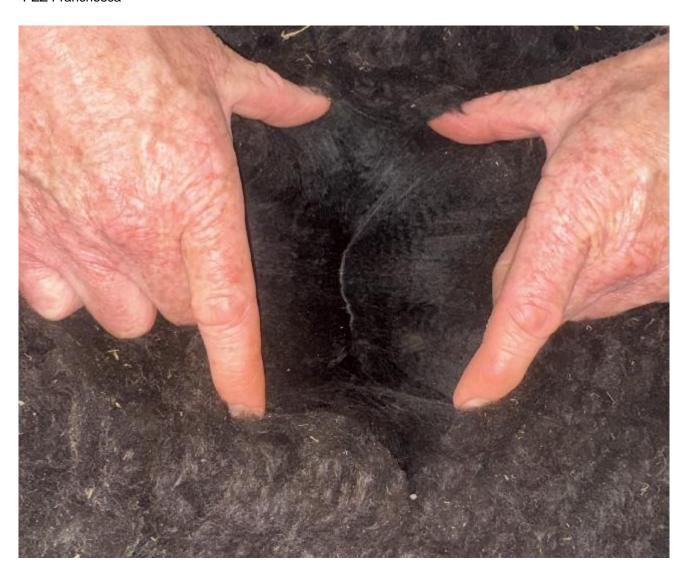

Franchesca's fleece is a true highlight as it is exceptionally bright with a soft, silky handle. It shows impressive staple length and uniformity in micron, indicating both quality and consistency across her fleece.