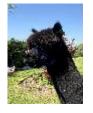

## Beschreibung:

Puzzle Tree Francesca is an outstanding true black huacaya, notable for her excellent conformation and presence. She exhibits a strong, well-grown frame with substantial bone and a very straight top-line.

Franchesca's fleece is a true highlight as it is exceptionally bright with a soft, silky handle. It shows impressive staple length and uniformity in micron, indicating both quality and consistency across her fleece.