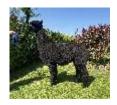

## Beschreibung:

Puzzle Tree Francesca is an outstanding true black huacaya, notable for her excellent conformation and presence. She exhibits a strong, well-grown frame with substantial bone and a very straight top-line.