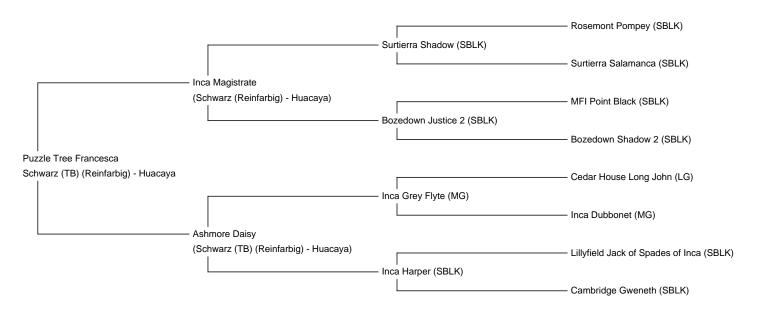

**Preis:** €3,000.00

Vater: Inca Magistrate

**Puzzle Tree Francesca** 

**Mutter:** Ashmore Daisy

**Typ:** Trächtige Stute (Trächtig) **Rasse:** Huacaya

Farbe: Schwarz (TB) (Reinfarbig)
Registriert mit: UKBAS42568