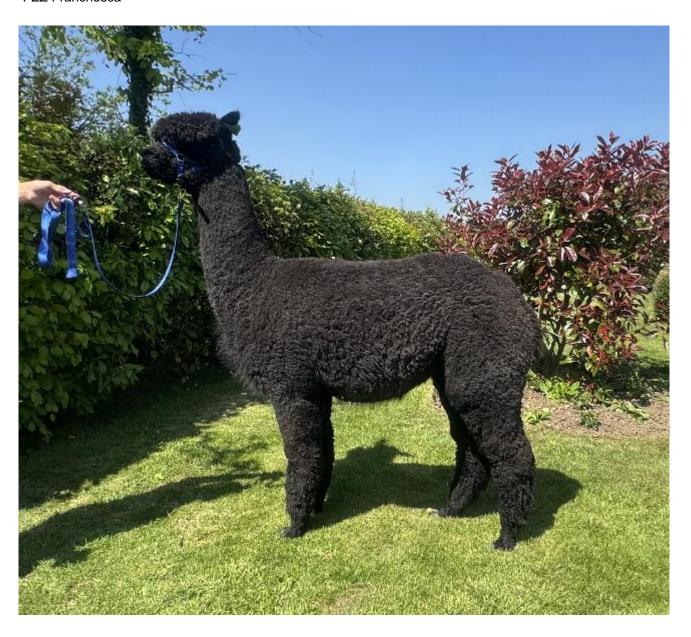

## Beschreibung:

Puzzle Tree Francesca is an outstanding true black huacaya, notable for her excellent conformation and presence. She exhibits a strong, well-grown frame with substantial bone and a very straight top-line.

Franchesca's fleece is a true highlight as it is exceptionally bright with a soft, silky handle. It shows impressive staple length and uniformity in micron, indicating both quality and consistency across her fleece.