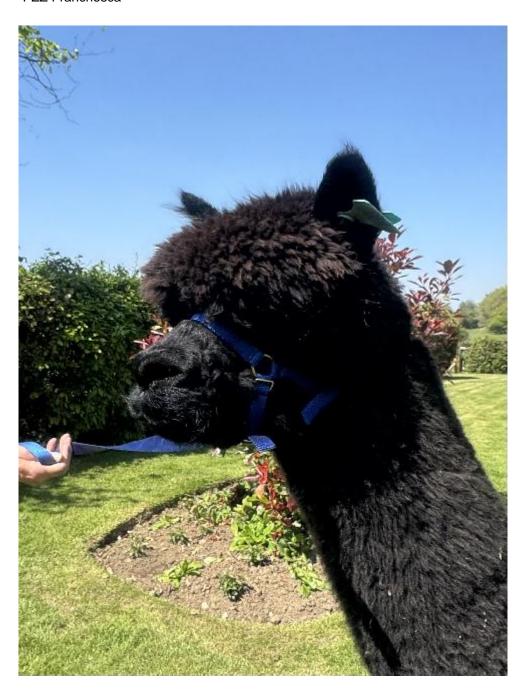

## Beschreibung:

Puzzle Tree Francesca is an outstanding true black huacaya, notable for her excellent conformation and presence. She exhibits a strong, well-grown frame with substantial bone and a very straight top-line.

Franchesca's fleece is a true highlight as it is exceptionally bright with a soft, silky handle. It shows impressive staple length and uniformity in micron, indicating both quality and consistency across her fleece.