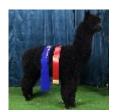

Tienda Molino Phy Phy

Colour: Bay Black (Solid Colour)

Registered With: Alpaca Association Benelux

AAB011277

Blood Lineage: UK en Autralië Date of Birth: 24th April 2022

Diameter (Micron) of first fleece sample: 19.10µ

## **Description:**

Tienda Molino Phy Phy is a well proportioned female with good substance of bone. Her fleece is bay black, bright and soft handling. She has an excellent pedigree full of black bloodlines. Phy Phy is sold with her male cria at foot. Each alpaca for sale is sold with a full veterinary health certificate, pedigree registration transfer and ultrasound scan certificate if pregnant. Export to EU countries can be arranged within 3 weeks from date of purchase.