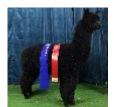

20 deg/mm Staple Length 80 mm

Yield 3.22 Kg/Year

(taken on 17th April 2025 at 3 Years of age)

Fibre Testing Authority: Art of Fibre

## **Description:**

Tienda Molino Phy Phy is a well proportioned female with good substance of bone. Her fleece is bay black, bright and soft handling. She has an excellent pedigree full of black bloodlines. Phy Phy is sold with her male cria at foot. Each alpaca for sale is sold with a full veterinary health certificate, pedigree registration transfer and ultrasound scan certificate if pregnant. Export to EU countries can be arranged within 3 weeks from date of purchase.



Name of covering male: Wyona Casa Nero (True Black)

Last Mating Date: 1st June 2025

Estimated Date Cria Due (Pregnant Female): 1st May 2026

## Number of Crias bred from female: 2



Sire of Cria at Foot: Wyona Casa Nero (True Black)
Date of Birth of Cria at Foot: 15th April 2025
Current Age of Cria at Foot: 18 Weeks and 6 Days

Tienda Molino Phy Phy + Cria



Tienda Molino Phy Phy Head