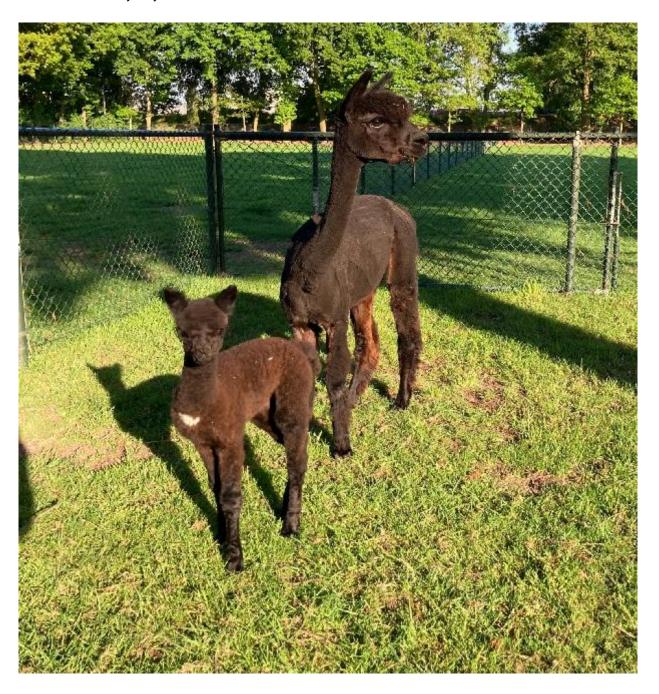

## Number of Crias bred from female: 2

Sire of Cria at Foot: Wyona Casa Nero (True Black)
Date of Birth of Cria at Foot: 15th April 2025
Current Age of Cria at Foot: 18 Weeks and 6 Days

Tienda Molino Phy Phy + Cria