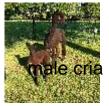

Price: €4,500.00 This price is NOT inclusive of sales tax which needs to be added. With

cria at foot

Sire: Tienda Molino Limited Edition

Dam: Tienda Molino Lou Lou

**Type:** Pregnant Female (Pregnant)

**Breed Type:** Huacaya

## **Description:**

Tienda Molino Phy Phy is a well proportioned female with good substance of bone. Her fleece is bay black, bright and soft handling. She has an excellent pedigree full of black bloodlines. Phy Phy is sold with her male cria at foot. Each alpaca for sale is sold with a full veterinary health certificate, pedigree registration transfer and ultrasound scan certificate if pregnant. Export to EU countries can be arranged within 3 weeks from date of purchase.

## Number of Crias bred from female: 2

Sire of Cria at Foot: Wyona Casa Nero (True Black)
Date of Birth of Cria at Foot: 15th April 2025
Current Age of Cria at Foot: 18 Weeks and 6 Days

Tienda Molino Phy Phy + Cria