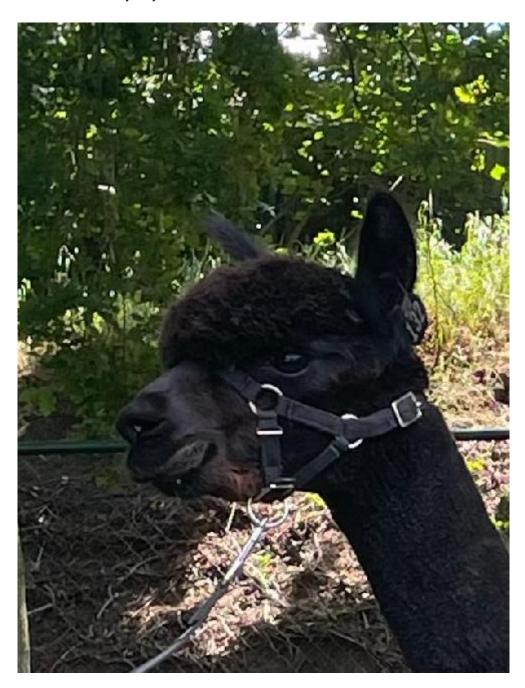

ith good substance of bone. Her fleece is bay black, bright and soft handling. She has an excellent pedigree full of black bloodlines. Phy Phy is sold with her male cria at foot. Each alpaca for sale is sold with a full veterinary health certificate, pedigree registration transfer and ultrasound scan certificate if pregnant. Export to EU countries can be arranged within 3 weeks from date of purchase.



Name of covering male: Wyona Casa Nero (True Black)

Last Mating Date: 1st June 2025

Estimated Date Cria Due (Pregnant Female): 1st May 2026

## Number of Crias bred from female: 2



Sire of Cria at Foot: Wyona Casa Nero (True Black)
Date of Birth of Cria at Foot: 15th April 2025
Current Age of Cria at Foot: 18 Weeks and 6 Days

Tienda Molino Phy Phy + Cria



Tienda Molino Phy Phy Head