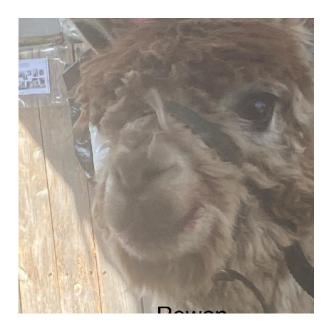

### **Attfield Rowan-tennessee**

**Price:** £400.00 Sales tax is included in this price. (SOLD)

Sire: Thistledown Oscuro of Faraway (Imp) UKBAS39318

Dam: Lopham Dolly Day Dream -

Type: Young Male (Intact)

Breed Type: Huacaya

Colour: Light Fawn

Registered With: BNBAS16893

Ear Tag:

AFIBASUK017

Microchip:

900133000746608

Blood Lineage: thistledown, Date of Birth: 3rd July 2023

## **Description:**

Handsome delightful playful young male. Could make a excellent trekker. Uptodate husbandry vaccinations etc. full notes given. No vat

Must have other male alpacas to buy him.