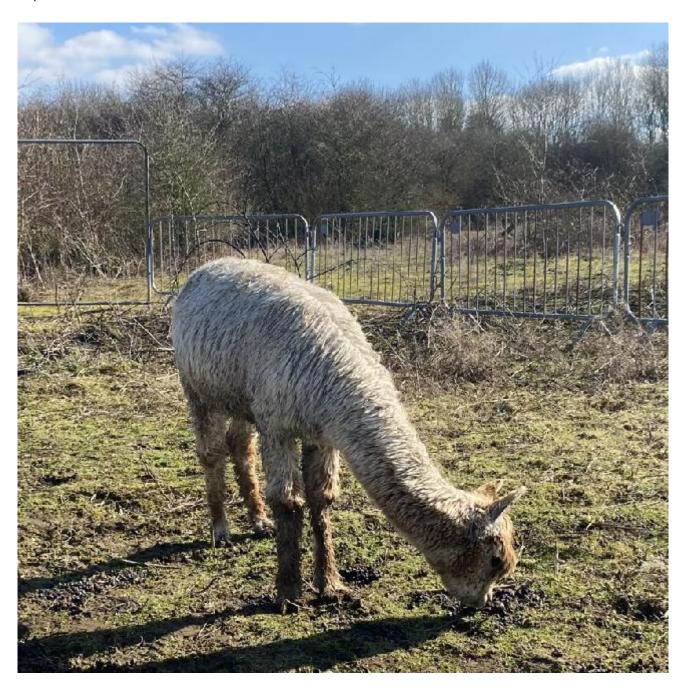

## **Attfield Rowan-tennessee**

**Price:** £400.00 Sales tax is included in this price. (SOLD)

Sire: Thistledown Oscuro of Faraway (Imp) UKBAS39318

Dam: Lopham Dolly Day Dream -

Type: Young Male (Intact)

Breed Type: Huacaya

Colour: Light Fawn

Registered With: BNBAS16893

Ear Tag:

AFIBASUK017

Microchip:

900133000746608

Blood Lineage: thistledown, Date of Birth: 3rd July 2023

## **Description:**

Handsome delightful playful young male. Could make a excellent trekker. Uptodate husbandry vaccinations etc. full notes given. No vat

Must have other male alpacas to buy him.