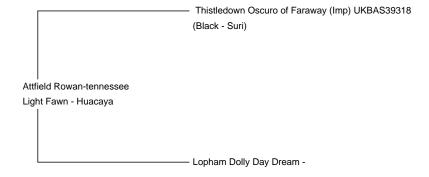

## **Attfield Rowan-tennessee**

**Price:** £400.00 Sales tax is included in this price. (SOLD)

Sire: Thistledown Oscuro of Faraway (Imp) UKBAS39318

Dam: Lopham Dolly Day Dream -

Type: Young Male (Intact)

Breed Type: Huacaya