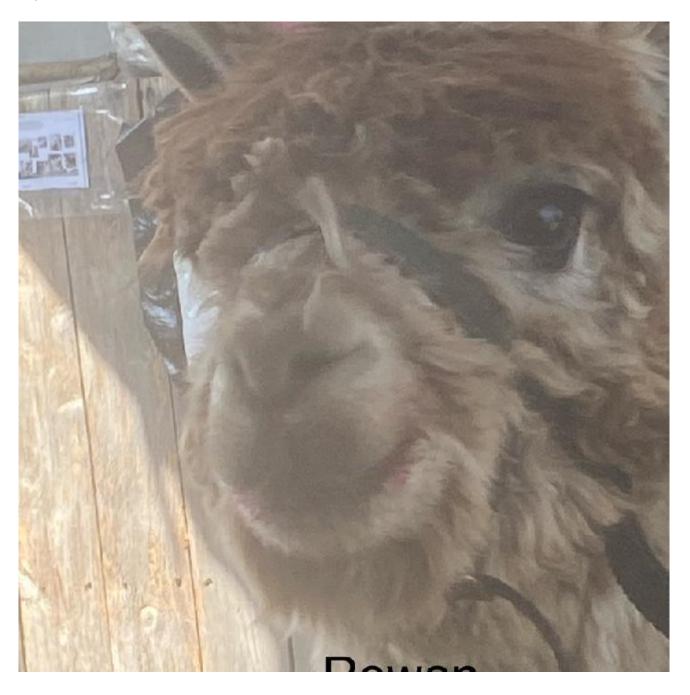

## **Attfield Rowan-tennessee**

**Price:** £400.00 Sales tax is included in this price. (SOLD)

Sire: Thistledown Oscuro of Faraway (Imp) UKBAS39318

Dam: Lopham Dolly Day Dream -

Type: Young Male (Intact)

Breed Type: Huacaya

Colour: Light Fawn

Registered With: BNBAS16893

Ear Tag:

AFIBASUK017

Microchip:

900133000746608

Blood Lineage: thistledown, Date of Birth: 3rd July 2023

## **Description:**

Handsome delightful playful young male. Could make a excellent trekker. Uptodate husbandry vaccinations etc. full notes given. No vat

Must have other male alpacas to buy him.