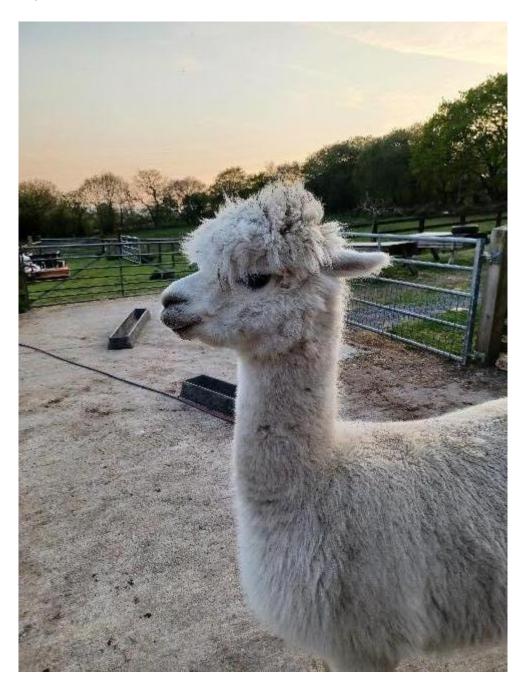

Alpaca Farm Honeysuckle

**Price:** £1,000.00

**Sire:** Snowshill Romulus II **Dam:** Bozedown Sienna

Type: Female

Breed Type: Huacaya

Colour: Beige (Solid Colour)
Registered With: UKBAS

Date of Birth: 18th May 2017

## **Description:**

Honeysuckle is a lovely female with great breeding behind her and success in the show ring. Halter trained.