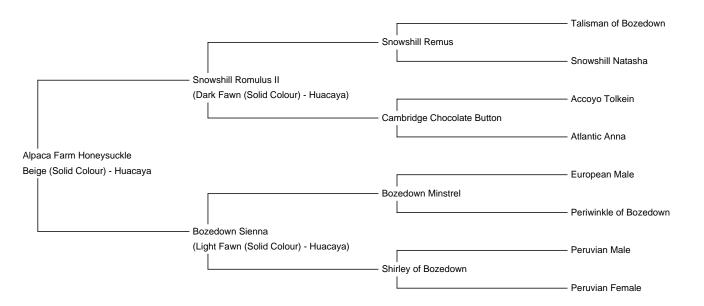

Alpaca Farm Honeysuckle

**Price:** £1,000.00

**Sire:** Snowshill Romulus II **Dam:** Bozedown Sienna

Type: Female

Breed Type: Huacaya

Colour: Beige (Solid Colour)
Registered With: UKBAS

Date of Birth: 18th May 2017

## **Description:**

Honeysuckle is a lovely female with great breeding behind her and success in the show ring. Halter trained.