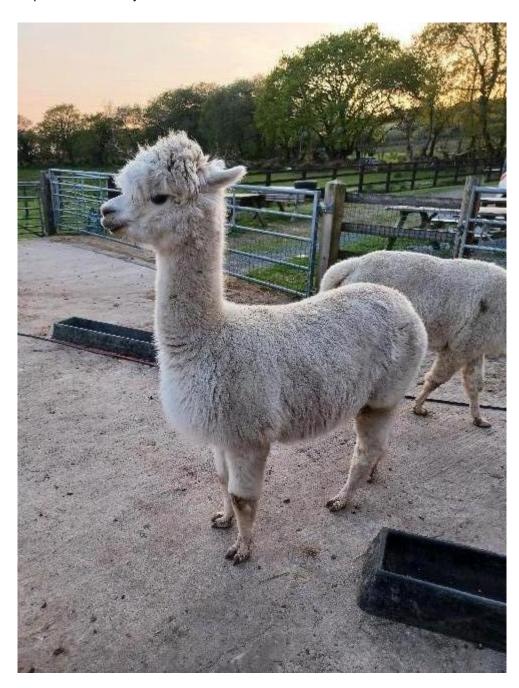

Alpaca Farm Honeysuckle

**Price:** £1,000.00

**Sire:** Snowshill Romulus II **Dam:** Bozedown Sienna

Type: Female

Breed Type: Huacaya

Colour: Beige (Solid Colour)
Registered With: UKBAS

Date of Birth: 18th May 2017

## **Description:**

Honeysuckle is a lovely female with great breeding behind her and success in the show ring. Halter trained.