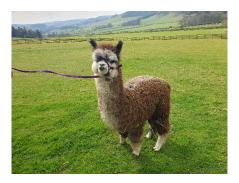

Price: £5,000.00 (excl VAT)
Sire: Velvet Hall Storm Surge
Dam: Velvet Hall Quick Silver

Type: Female

Breed Type: Huacaya

**Colour:** Dark Grey

Registered With: BAS Reg No UKBAS46516

Eartag No VEVBASUK44

Microchip 978103000139367

## **Description:**

Kerrera is an upstanding, conformationally correct girl with a stunning fleece. With an excellent degree of density, very fine and tremendous uniformity between the primary and secondary fibres, as well as between the dark and light fibres. She has an extremely long staple length. Fleece stats will be updated once sheared. THE PRICE INCLUDES A KERRERA MATING WITH VELVET HALL FINISTERRE.