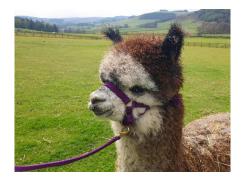

**Blood Lineage:** Australian

Date of Birth: 7th May 2024

Fleece: (1st)

 $16.30 \mu \ SD \ 4.50 \mu \ CV \ 27.50\% \ \% \ Over \ 30 \ Microns(\mu) \ 0.00\% \ SF \ 16.80 \mu \ Curvature \ 42.70 \ deg/mm \ Staple \ Length \ 115 \ mm$ 

Yield 1.40 Kg/Year

(taken on 22nd June 2025 at 1 Year and 1 Month of age)

Fibre Testing Authority: Art of Fibre

## Kerrera

kerrera 1

Fleece