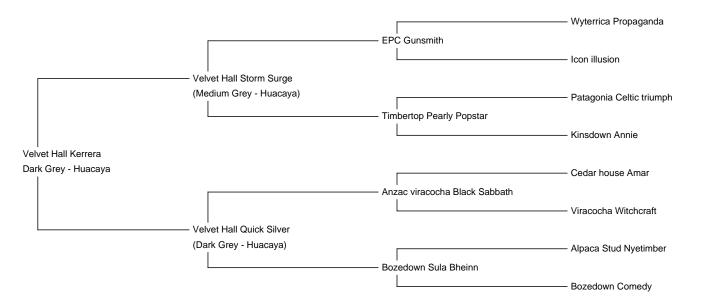

Price: £5,000.00 (excl VAT)
Sire: Velvet Hall Storm Surge
Dam: Velvet Hall Quick Silver

Type: Female

Breed Type: Huacaya

**Colour:** Dark Grey

Registered With: BAS Reg No UKBAS46516

Eartag No VEVBASUK44

Microchip 978103000139367

## **Description:**

Kerrera is an upstanding, conformationally correct girl with a stunning fleece. With an excellent degree of density, very fine and tremendous uniformity between the primary and secondary fibres, as well as between the dark and light fibres. She has an extremely long staple length. Fleece stats will be updated once sheared. THE PRICE INCLUDES A KERRERA MATING WITH VELVET HALL FINISTERRE.