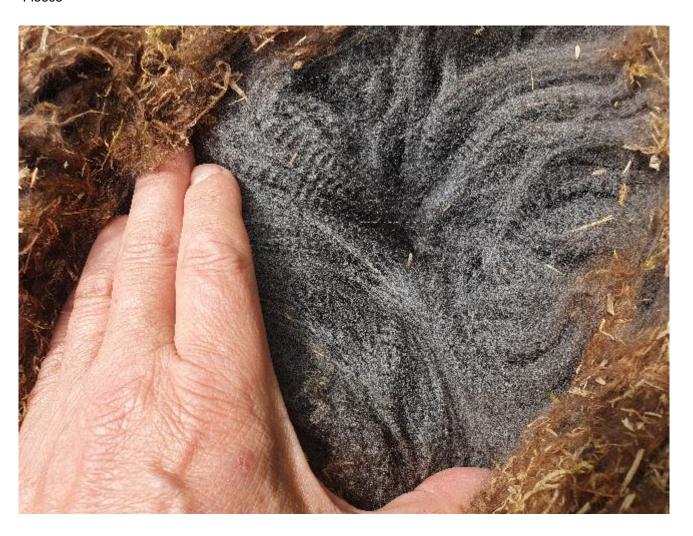

**Blood Lineage:** Australian

Date of Birth: 7th May 2024

Fleece: (1st)

 $16.30 \mu \ SD \ 4.50 \mu \ CV \ 27.50\% \ \% \ Over \ 30 \ Microns(\mu) \ 0.00\% \ SF \ 16.80 \mu \ Curvature \ 42.70 \ deg/mm \ Staple \ Length \ 115 \ mm$ 

Yield 1.40 Kg/Year

(taken on 22nd June 2025 at 1 Year and 1 Month of age)

Fibre Testing Authority: Art of Fibre

#### **Description:**

Kerrera is an upstanding, conformationally correct girl with a stunning fleece. With an excellent degree of density, very fine and tremendous uniformity between the primary and secondary fibres, as well as between the dark and light fibres. She has an extremely long staple length. Fleece stats will be updated once sheared. THE PRICE INCLUDES A KERRERA MATING WITH VELVET HALL FINISTERRE.

# Fleece