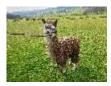

# Kerrera

#### **Description:**

Kerrera is an upstanding, conformationally correct girl with a stunning fleece. With an excellent degree of density, very fine and tremendous uniformity between the primary and secondary fibres, as well as between the dark and light fibres. She has an extremely long staple length. Fleece stats will be updated once sheared. THE PRICE INCLUDES A KERRERA MATING WITH VELVET HALL FINISTERRE.