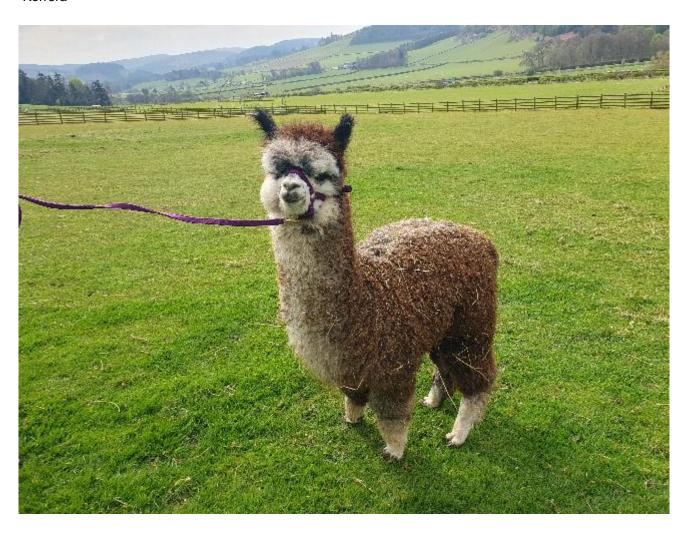

#### **Description:**

Kerrera is an upstanding, conformationally correct girl with a stunning fleece. With an excellent degree of density, very fine and tremendous uniformity between the primary and secondary fibres, as well as between the dark and light fibres. She has an extremely long staple length. Fleece stats will be updated once sheared. THE PRICE INCLUDES A KERRERA MATING WITH VELVET HALL FINISTERRE.

# Kerrera