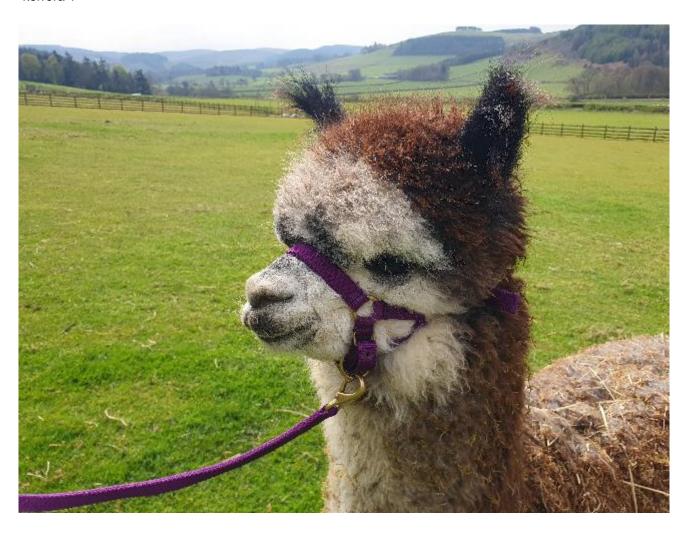

#### **Description:**

Kerrera is an upstanding, conformationally correct girl with a stunning fleece. With an excellent degree of density, very fine and tremendous uniformity between the primary and secondary fibres, as well as between the dark and light fibres. She has an extremely long staple length. Fleece stats will be updated once sheared. THE PRICE INCLUDES A KERRERA MATING WITH VELVET HALL FINISTERRE.

# Kerrera