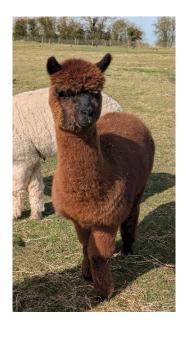

T) (SOLD)

Sire: Not Specified Dam: Not Specified

Type: Wether

Breed Type: Huacaya Colour: Medium Brown

Registered With: British Alpaca Society BNBAS15020

Date of Birth: 26th July 2021

## **Description:**

Edison is a castrated male - a cheeky chap with a sweet disposition. Halter trained and good to handle, though he doesn't enjoy walk great lengths on the halter. With his rich brown fleece of substantial length and his good manners, he would suit being a fibre-producer, "lawnmower", therapy animal.

- \*Husbandry up-to-date and record to be passed onto his new owner
- \*Support (email/phone) for the life of the animal
- \*Husbandry training included for new alpaca owners
- \*British Alpaca Society Trusted Seller Scheme
- \*Discount for multiple animals purchased

## Alpaca Photo 1





## Alpaca Photo 2