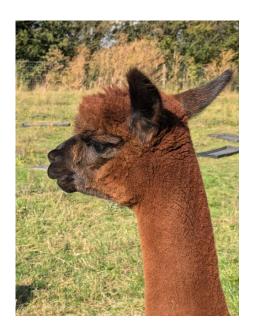

ecified Dam: Not Specified

Type: Wether

Breed Type: Huacaya Colour: Medium Brown

Registered With: British Alpaca Society BNBAS15020

Date of Birth: 26th July 2021

## **Description:**

Edison is a castrated male - a cheeky chap with a sweet disposition. Halter trained and good to handle, though he doesn't enjoy walk great lengths on the halter. With his rich brown fleece of substantial length and his good manners, he would suit being a fibre-producer, "lawnmower", therapy animal.

- \*Husbandry up-to-date and record to be passed onto his new owner
- \*Support (email/phone) for the life of the animal
- \*Husbandry training included for new alpaca owners
- \*British Alpaca Society Trusted Seller Scheme
- \*Discount for multiple animals purchased

## Alpaca Photo 1





## Alpaca Photo 2