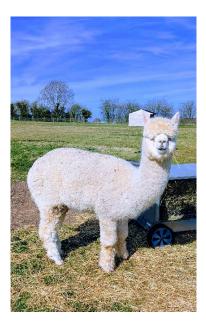

## **Solstice Defiant**

Price: £700.00 (excl VAT) (SOLD)

**Sire:** Fowberry Constantine

Dam: Solstice Aravena

**Type:** Wether

Breed Type: Huacaya

Colour: White

Registered With: British Alpaca Society BNBAS14023

## **Description:**

Defiant is a friendly, well interacted halter-trained wether - super easy to handle. Walks beautifully on the halter and with his demeanor could suit a walking / therapy home. Defiant is hugely popular here as he is so personable - often first to the gate and eating out of my hand. He is also incredibly gentle with my 2 year-old Granddaughter! Defiant has been placed in shows and produces a good weight of marketable fleece, ideal for making products.