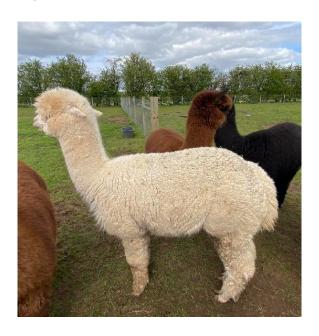

## **Solstice Defiant**

Price: £700.00 (excl VAT) (SOLD)

**Sire:** Fowberry Constantine

Dam: Solstice Aravena

**Type:** Wether

Breed Type: Huacaya

Colour: White

Registered With: British Alpaca Society BNBAS14023

Date of Birth: 11th July 2020

## **Description:**

Defiant is a friendly, well interacted halter-trained wether - super easy to handle. Walks beautifully on the halter and with his demeanor could suit a walking / therapy home. Defiant is hugely popular here as he is so personable - often first to the gate and eating out of my hand. He is also incredibly gentle with my 2 year-old Granddaughter! Defiant has been placed in shows and produces a good weight of marketable fleece, ideal for making products.