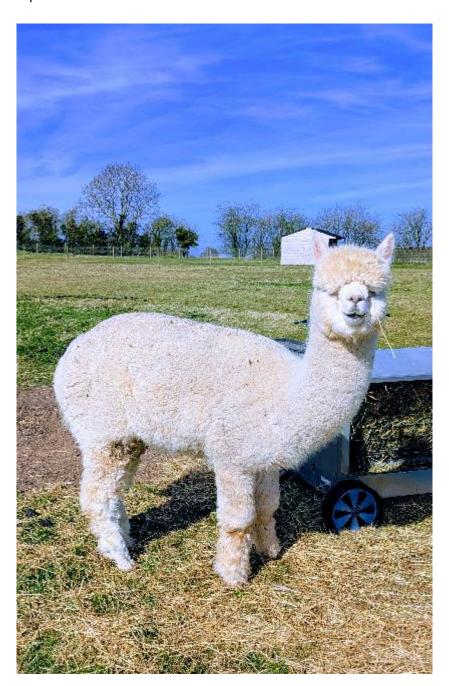

## **Solstice Defiant**

Price: £700.00 (excl VAT) (SOLD)

**Sire:** Fowberry Constantine

Dam: Solstice Aravena

**Type:** Wether

Breed Type: Huacaya

Colour: White

Registered With: British Alpaca Society BNBAS14023

## **Description:**

Defiant is a friendly, well interacted halter-trained wether - super easy to handle. Walks beautifully on the halter and with his demeanor could suit a walking / therapy home. Defiant is hugely popular here as he is so personable - often first to the gate and eating out of my hand. He is also incredibly gentle with my 2 year-old Granddaughter! Defiant has been placed in shows and produces a good weight of marketable fleece, ideal for making products.