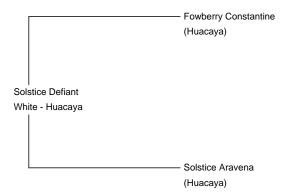

## **Solstice Defiant**

Price: £700.00 (excl VAT) (SOLD)

**Sire:** Fowberry Constantine

Dam: Solstice Aravena

**Type:** Wether

Breed Type: Huacaya

Colour: White

Registered With: British Alpaca Society BNBAS14023