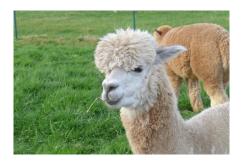

Price: N/A (SOLD)
Sire: CD Corona

Dam: AL Chakira

**Type:** Pregnant Female (Pregnant)

**Breed Type:** Huacaya

Colour: Light Fawn (Solid Colour)

Registered With: Alpaca Association Benelux Blood Lineage: CD Corona/Alp. Fiber's Brutus

## **Description:**

Beautiful and sweet pregnant alpaca female, almost 6 years old. Her first 2 female foals can still be viewed here since they are gonna stay with us. Expecting her 3th cria early May 2025, she will not be transported before that date.