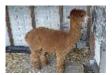

Price: N/A (SOLD)
Sire: CD Corona

Dam: AL Chakira

**Type:** Pregnant Female (Pregnant)

**Breed Type:** Huacaya

Colour: Light Fawn (Solid Colour)

Registered With: Alpaca Association Benelux Blood Lineage: CD Corona/Alp. Fiber's Brutus

## **Description:**

Beautiful and sweet pregnant alpaca female, almost 6 years old. Her first 2 female foals can still be viewed here since they are gonna stay with us. Expecting her 3th cria early May 2025, she will not be transported before that date.