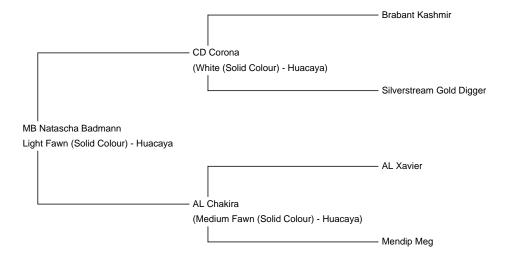

Price: N/A (SOLD)
Sire: CD Corona

Dam: AL Chakira

**Type:** Pregnant Female (Pregnant)

**Breed Type:** Huacaya

Colour: Light Fawn (Solid Colour)

Registered With: Alpaca Association Benelux Blood Lineage: CD Corona/Alp. Fiber's Brutus