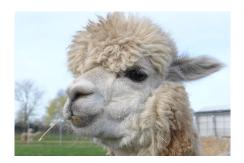

Price: N/A (SOLD)
Sire: CD Corona

Dam: AL Chakira

**Type:** Pregnant Female (Pregnant)

**Breed Type:** Huacaya

Colour: Light Fawn (Solid Colour)

Registered With: Alpaca Association Benelux Blood Lineage: CD Corona/Alp. Fiber's Brutus

## **Description:**

Beautiful and sweet pregnant alpaca female, almost 6 years old. Her first 2 female foals can still be viewed here since they are gonna stay with us. Expecting her 3th cria early May 2025, she will not be transported before that date.