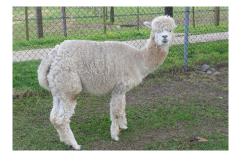

Price: N/A (SOLD)
Sire: CD Corona

Dam: AL Chakira

**Type:** Pregnant Female (Pregnant)

**Breed Type:** Huacaya

Colour: Light Fawn (Solid Colour)

Registered With: Alpaca Association Benelux Blood Lineage: CD Corona/Alp. Fiber's Brutus

## **Description:**

Beautiful and sweet pregnant alpaca female, almost 6 years old. Her first 2 female foals can still be viewed here since they are gonna stay with us. Expecting her 3th cria early May 2025, she will not be transported before that date.