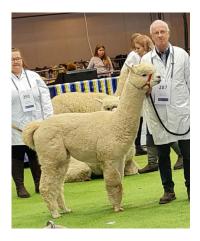

fleece coming in at 21.5 micron. His seventh fleece is holding its structure and brightness really well and he passes all these lovely fleece traits on to his progeny. Florian is a good breeder and has a calm temperament looking on when the younger boys decide to have a row.

We only showed him in 2019, 2022, 2023 and 2024 as covid got in the way in the interim.

Florian has sired a good many of our girls it is time for him to move on.

## **Prizes Won:**

SWAG Show Taunton 2019 Champion White Male

BAS National 2022 3rd Adult White Male
BAS National 2023 2nd Senior White Male
North Somerset 2023 1st Senior and Reserve Champion White Male
Devon County Show 2023 ist Senior and Champion White Male
West Shires 2024 1st Senior and Reserve Champion White Male

## CME Florian 2022 BAS National



CME Florian April 2025



CMEFlorian fleece