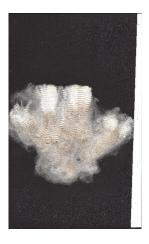

UKBAS36607

Date of Birth: 20th July 2018

Diameter (Micron) of first fleece sample: 15.30µ

Fleece: (6th)

21.50µ SD 4.10µ CV 19.20%

(taken on 1st June 2024 at 5 Years and 11 Months of age)

Fibre Testing Authority: European Wool Testing Authority

## **Description:**

CME Florian's primary attribute is his longevity of fineness and lack of strong primary fibres with his sixth fleece coming in at 21.5 micron. His seventh fleece is holding its structure and brightness really well and he passes all these lovely fleece traits on to his progeny. Florian is a good breeder and has a calm temperament looking on when the younger boys decide to have a row.

## CME Florian 2022 BAS National

CME Florian April 2025

CMEFlorian fleece