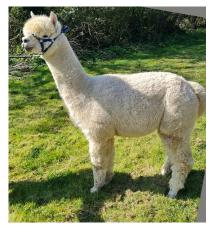

**Price:** £4,000.00

Sire: Appledene Commander in Chief

**Dam:** Classical MileEnd Clara **Type:** Stud Male (Proven Stud)

**Breed Type:** Huacaya

Colour: White (Solid Colour)

Registered With: British Alpaca Society

## **Description:**

CME Florian's primary attribute is his longevity of fineness and lack of strong primary fibres with his sixth fleece coming in at 21.5 micron. His seventh fleece is holding its structure and brightness really well and he passes all these lovely fleece traits on to his progeny. Florian is a good breeder and has a calm temperament looking on when the younger boys decide to have a row.

## CME Florian 2022 BAS National

CME Florian April 2025

CMEFlorian fleece