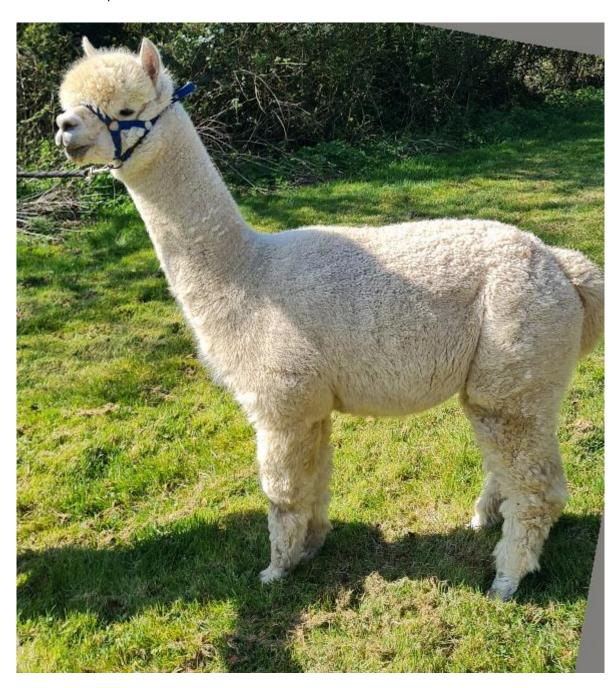

**Price:** £4,000.00

Sire: Appledene Commander in Chief

**Dam:** Classical MileEnd Clara **Type:** Stud Male (Proven Stud)

**Breed Type:** Huacaya

Colour: White (Solid Colour)

Registered With: British Alpaca Society

UKBAS36607

Date of Birth: 20th July 2018

Diameter (Micron) of first fleece sample: 15.30µ

Fleece: (6th)

21.50µ SD 4.10µ CV 19.20%

(taken on 1st June 2024 at 5 Years and 11 Months of age)

Fibre Testing Authority: European Wool Testing Authority

## **Description:**

CME Florian's primary attribute is his longevity of fineness and lack of strong primary fibres with his sixth fleece coming in at 21.5 micron. His seventh fleece is holding its structure and brightness really well and he passes all these lovely fleece traits on to his progeny. Florian is a good breeder and has a calm temperament looking on when the younger boys decide to have a row.

We only showed him in 2019, 2022, 2023 and 2024 as covid got in the way in the interim.

Florian has sired a good many of our girls it is time for him to move on.

## **Prizes Won:**

SWAG Show Taunton 2019 Champion White Male

BAS National 2022 3rd Adult White Male
BAS National 2023 2nd Senior White Male
North Somerset 2023 1st Senior and Reserve Champion White Male
Devon County Show 2023 ist Senior and Champion White Male
West Shires 2024 1st Senior and Reserve Champion White Male

## CME Florian 2022 BAS National