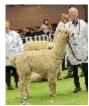

**Price:** £4,000.00

Sire: Appledene Commander in Chief

**Dam:** Classical MileEnd Clara **Type:** Stud Male (Proven Stud)

**Breed Type:** Huacaya

Colour: White (Solid Colour)

Registered With: British Alpaca Society

## **Description:**

CME Florian's primary attribute is his longevity of fineness and lack of strong primary fibres with his sixth fleece coming in at 21.5 micron. His seventh fleece is holding its structure and brightness really well and he passes all these lovely fleece traits on to his progeny. Florian is a good breeder and has a calm temperament looking on when the younger boys decide to have a row.

## **Prizes Won:**

SWAG Show Taunton 2019 Champion White Male

BAS National 2022 3rd Adult White Male
BAS National 2023 2nd Senior White Male
North Somerset 2023 1st Senior and Reserve Champion White Male
Devon County Show 2023 ist Senior and Champion White Male
West Shires 2024 1st Senior and Reserve Champion White Male