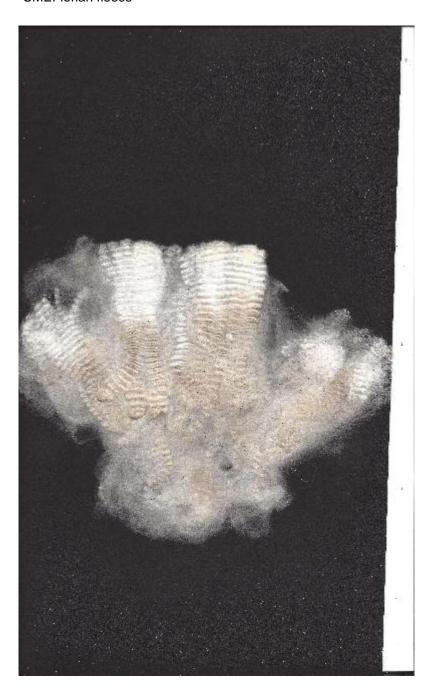

UKBAS36607

Date of Birth: 20th July 2018

Diameter (Micron) of first fleece sample: 15.30µ

Fleece: (6th)

21.50µ SD 4.10µ CV 19.20%

(taken on 1st June 2024 at 5 Years and 11 Months of age)

Fibre Testing Authority: European Wool Testing Authority

## **Description:**

CME Florian's primary attribute is his longevity of fineness and lack of strong primary fibres with his sixth fleece coming in at 21.5 micron. His seventh fleece is holding its structure and brightness really well and he passes all these lovely fleece traits on to his progeny. Florian is a good breeder and has a calm temperament looking on when the younger boys decide to have a row.

## CMEFlorian fleece