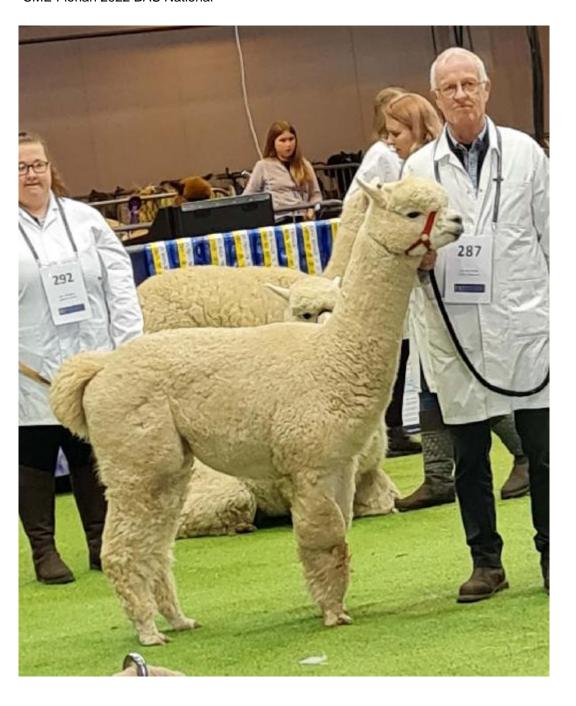

## CME Florian 2022 BAS National

## **Prizes Won:**

SWAG Show Taunton 2019 Champion White Male

BAS National 2022 3rd Adult White Male
BAS National 2023 2nd Senior White Male
North Somerset 2023 1st Senior and Reserve Champion White Male
Devon County Show 2023 ist Senior and Champion White Male
West Shires 2024 1st Senior and Reserve Champion White Male