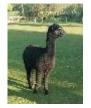

Penny Bridge Henry

Price: N/A

Sire: Penny Bridge Black Knight

Dam: Whitefield Hermione

**Type:** Stud Male (Proven Stud)

Breed Type: Huacaya

Colour: True Black

Registered With: UKBAS39634

He is listed as true black, as his saddle is solid true black, but he has a wonderful brown splodge on the side of his face. Indicating his colourful pattern genetics on his mother's side. He has had 2 cria so far: True Black and White.

Henry boasts a pure black, super soft fibre.

## Henry April 2025

Henry 2021

Henry as a cria 2020