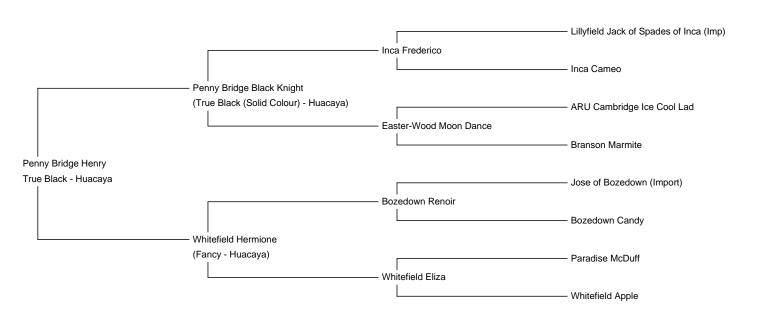

Penny Bridge Henry

Price: N/A

Sire: Penny Bridge Black Knight

Dam: Whitefield Hermione

**Type:** Stud Male (Proven Stud)

Breed Type: Huacaya

Colour: True Black

Registered With: UKBAS39634