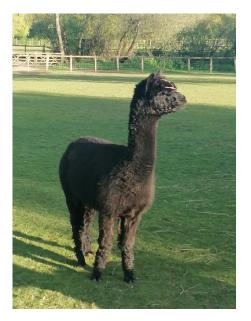

Penny Bridge Henry

Price: N/A

Sire: Penny Bridge Black Knight

Dam: Whitefield Hermione

**Type:** Stud Male (Proven Stud)

Breed Type: Huacaya

Colour: True Black

Registered With: UKBAS39634

He is listed as true black, as his saddle is solid true black, but he has a wonderful brown splodge on the side of his face. Indicating his colourful pattern genetics on his mother's side. He has had 2 cria so far: True Black and White.

Henry boasts a pure black, super soft fibre.

## Henry April 2025

Henry 2021

Henry as a cria 2020