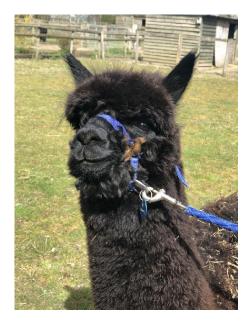

Penny Bridge Henry

Price: N/A

Sire: Penny Bridge Black Knight

Dam: Whitefield Hermione

**Type:** Stud Male (Proven Stud)

Breed Type: Huacaya

Colour: True Black

Registered With: UKBAS39634

## **Description:**

Meet Henry, a proven stud male with a strong genetic background who has proven to produce quality offspring. He loves to pose for photos and enjoys going for walks on our alpaca experiences.

He is listed as true black, as his saddle is solid true black, but he has a wonderful brown splodge on the side of his face. Indicating his colourful pattern genetics on his mother's side. He has had 2 cria so far: True Black and White.

Henry boasts a pure black, super soft fibre.

## Henry April 2025

Henry 2021

Henry as a cria 2020