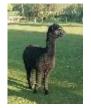

Penny Bridge Henry

Price: N/A

Sire: Penny Bridge Black Knight

Dam: Whitefield Hermione

**Type:** Stud Male (Proven Stud)

Breed Type: Huacaya

Colour: True Black

Registered With: UKBAS39634

## **Description:**

Meet Henry, a proven stud male with a strong genetic background who has proven to produce quality offspring. He loves to pose for photos and enjoys going for walks on our alpaca experiences.

He is listed as true black, as his saddle is solid true black, but he has a wonderful brown splodge on the side of his face. Indicating his colourful pattern genetics on his mother's side. He has had 2 cria so far: True Black and White.

Henry boasts a pure black, super soft fibre.