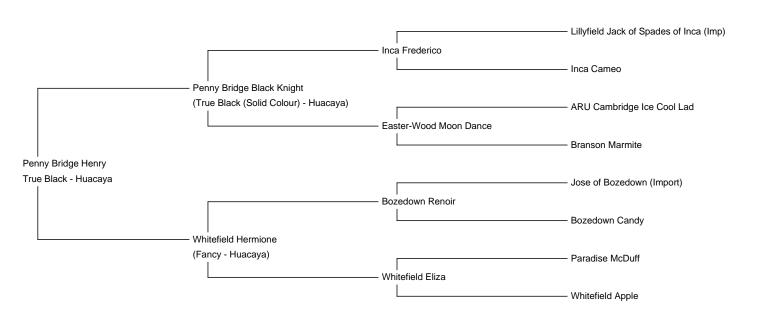

Penny Bridge Henry

Price: N/A

Sire: Penny Bridge Black Knight

Dam: Whitefield Hermione

**Type:** Stud Male (Proven Stud)

Breed Type: Huacaya

Colour: True Black

Registered With: UKBAS39634

Henry offers exciting potential to throw a wide range of colours in his progeny, making him a valuable asset for breeders looking to diversify their herd. While he can be dominant when the herd needs a leader, he is also happy to blend in with his male companions.

He is listed as true black, as his saddle is solid true black, but he has a wonderful brown splodge on the side of his face. Indicating his colourful pattern genetics on his mother's side. He has had 2 cria so far: True Black and White.