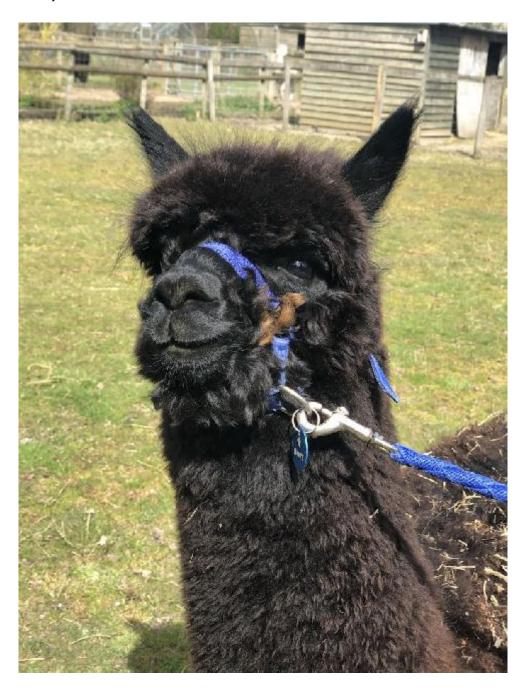

## **Description:**

Meet Henry, a proven stud male with a strong genetic background who has proven to produce quality offspring. He loves to pose for photos and enjoys going for walks on our alpaca experiences.

He is listed as true black, as his saddle is solid true black, but he has a wonderful brown splodge on the side of his face. Indicating his colourful pattern genetics on his mother's side. He has had 2 cria so far: True Black and White.

Henry boasts a pure black, super soft fibre.