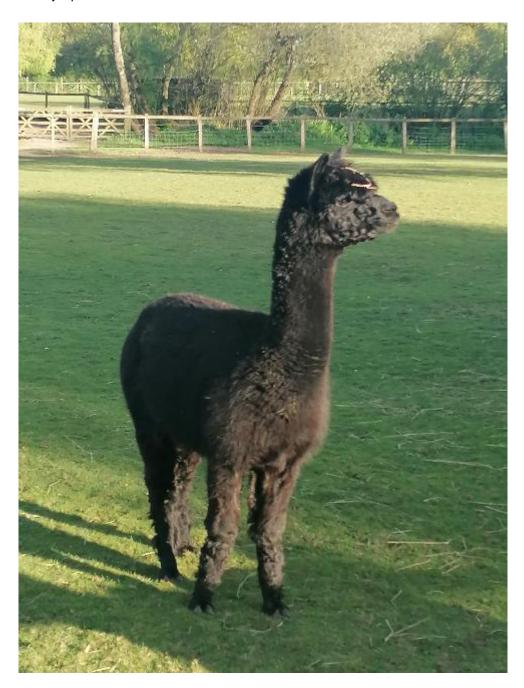

Penny Bridge Henry

Price: N/A

Sire: Penny Bridge Black Knight

Dam: Whitefield Hermione

**Type:** Stud Male (Proven Stud)

Breed Type: Huacaya

Colour: True Black

Registered With: UKBAS39634

## **Description:**

Meet Henry, a proven stud male with a strong genetic background who has proven to produce quality offspring. He loves to pose for photos and enjoys going for walks on our alpaca experiences.

He is listed as true black, as his saddle is solid true black, but he has a wonderful brown splodge on the side of his face. Indicating his colourful pattern genetics on his mother's side. He has had 2 cria so far: True Black and White.

Henry boasts a pure black, super soft fibre.